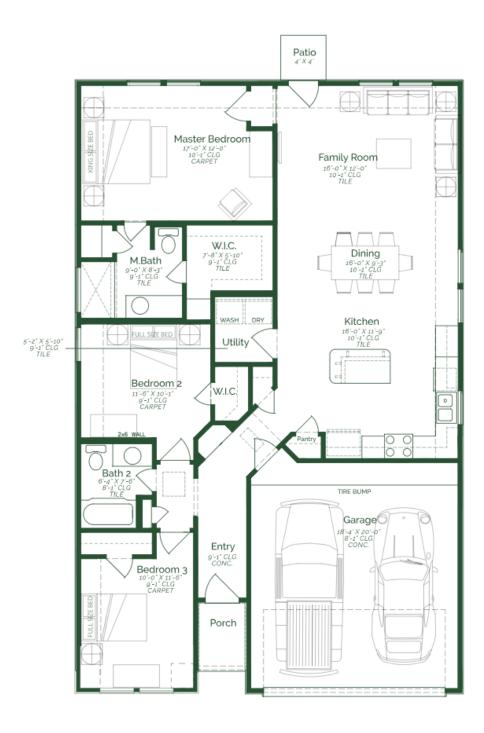

Call or Text 956-275-8069 or visit our Sales Office Monday - Saturday: 9:30am to 6:30pm Sunday: 12pm to 6pm for more info!

Enjoy the convenience of single-level living without compromising space or luxury in this stunning threebedroom, two-bathroom home. The layout features an open concept kitchen, dining, and family room with direct backyard access. Guests can gather at the center kitchen island, which features granite countertops, upgraded painted pure white maple wood cabinets, and GE stainless steel appliances. All three bedrooms run down one side of the home including the primary with a walk-in closet and full bath. Enjoy added convenience with a utility room and a two-car garage on the right side of the home.