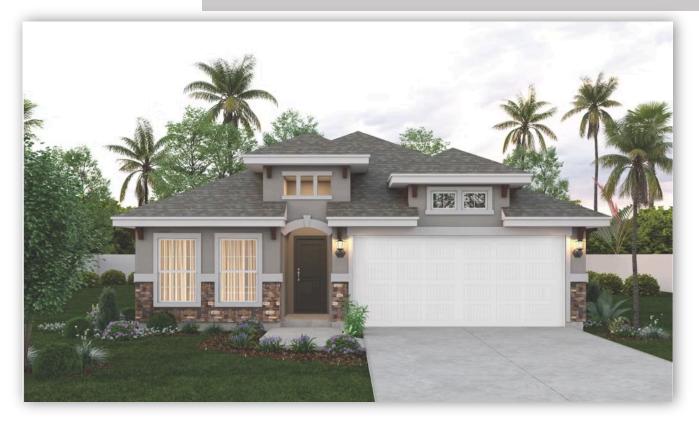

Call or Text 956-275-8069 or visit our Sales Office Monday - Saturday: 9:30am to 6:30pm Sunday: 12pm to 6pm for more info!

Enjoy the convenience of single-level living without compromising space or luxury in this stunning threebedroom, two-bathroom home. The layout features an open concept kitchen, dining, and family room with direct backyard access. Guests can gather at the center kitchen island, which features granite countertops, upgraded painted pure white maple wood cabinets, and GE stainless steel appliances. All three bedrooms run down one side of the home including the primary with a walk-in closet and full bath. Enjoy added convenience with a utility room and a two-car garage on the right side of the home.