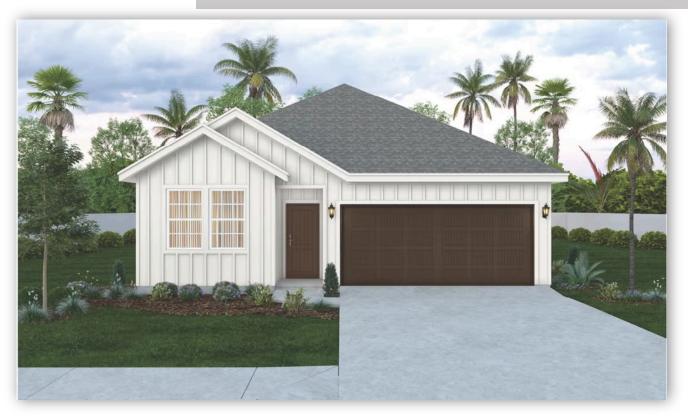

Call or Text 956-275-8069 or visit our Sales Office Monday - Saturday: 9:30am to 6:30pm Sunday: 12pm to 6pm for more info!

Welcome to this inviting home! As you enter, you'll find two cozy bedrooms to your left, perfect for family or guests. These bedrooms share a well-appointed bathroom, ideally located for convenience. Beyond the living area, a covered patio extends your living space outdoors. This space seamlessly combines the living room, dining area, and kitchen, creating a bright and airy environment that's perfect for both everyday living and entertaining. The kitchen is equipped with, upgraded painted pure white maple wood cabinets, lced white quartz countertops, and GE stainless steel appliances.