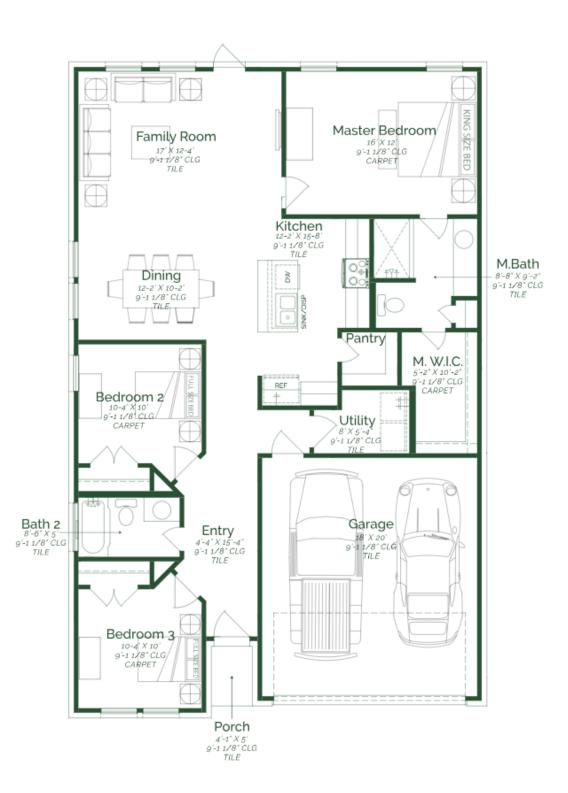

Call or Text 956-275-8069 or visit our Sales Office Monday - Saturday: 9:30am to 6:30pm Sunday: 12pm to 6pm for more info!

Welcome to this inviting home! As you enter, you'll find two cozy bedrooms to your left, perfect for family or guests. These bedrooms share a well-appointed bathroom, ideally located for convenience. Beyond the living area, a covered patio extends your living space outdoors. This space seamlessly combines the living room, dining area, and kitchen, creating a bright and airy environment that's perfect for both everyday living and entertaining. The kitchen is equipped with, upgraded painted pure white maple wood cabinets, lced white quartz countertops, and GE stainless steel appliances.