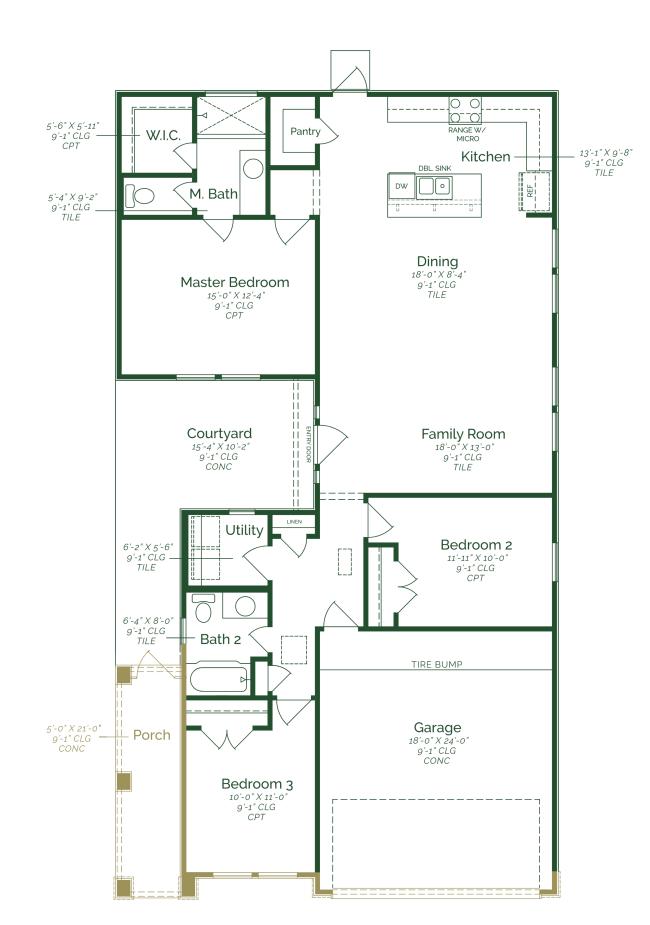

## Est. Completion Date: Available FEB/MAR 2025

| 1,876             | 1,438              | 3        | 2     | 2          | 1.0     |
|-------------------|--------------------|----------|-------|------------|---------|
| TOTAL SQUARE FEET | LIVING SQUARE FEET | BEDROOMS | BATHS | CAR GARAGE | STORIES |

Call or Text 956-205-0605 or visit our Sales Office Monday - Saturday: 9:30am to 6:30pm Sunday: 12pm to 6pm for more info!

As you approach the front of the house, you're greeted by a picturesque side courtyard,entertaining outdoors. This inviting space leads you into the heart of the home. Step inside and find yourself in an open-concept family room, dining area, and kitchen. The kitchen is equipped with, upgraded maple wood cabinets, iced white quartz countertops, and stainless steel appliances. The home includes three well-sized bedrooms, made for privacy and space.

- Upgraded maple wood cabinets
- Stainless steel appliances- Gas
- Iced white quartz countertops
- Courtyard

\*Photos do not represent the final production of the home