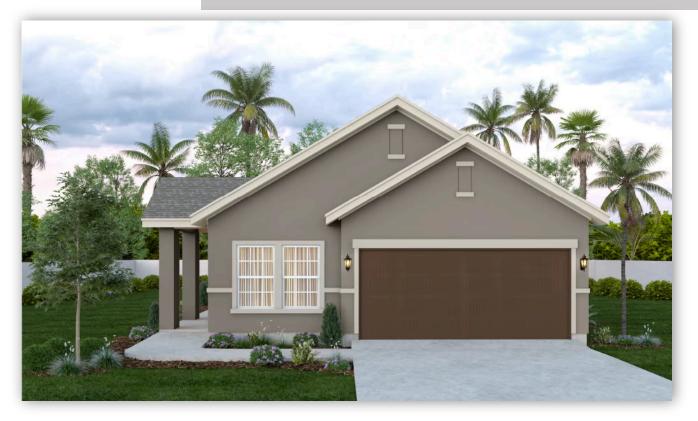

Call or Text 956-205-0605 or visit our Sales Office Monday - Saturday: 9:30am to 6:30pm Sunday: 12pm to 6pm for more info!

As you approach the front of the house, you're greeted by a picturesque side courtyard,entertaining outdoors. This inviting space leads you into the heart of the home. Step inside and find yourself in an open-concept family room, dining area, and kitchen. The kitchen is equipped with, upgraded maple wood cabinets, iced white quartz countertops, and stainless steel appliances. The home includes three well-sized bedrooms, made for privacy and space.

- Upgraded maple wood cabinets
- Stainless steel appliances- Gas
- Iced white quartz countertops
- Courtyard

\*Photos do not represent the final production of the home