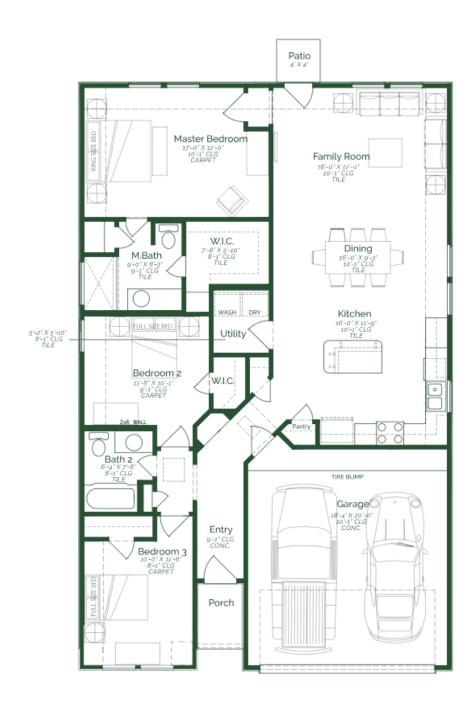

## Est. Completion Date: Available now!

Call or Text 956-205-0605 or visit our Sales Office Monday - Saturday: 9:30am to 6:30pm Sunday: 12pm to 6pm for more info!

Enjoy the convenience of single-level living without compromising space or luxury in this stunning threebedroom, two-bathroom home. The layout features an open concept kitchen, dining, and family room with direct backyard access. Guests can gather at the center kitchen island, which features granite countertops, upgraded pure white maple wood cabinets, and stainless steel appliancea. All three bedrooms run down one side of the home including the primary with a walk-in closet and full bath. Enjoy added convenience with a utility room and a two-car garage on the right side of the home.

## Bahia