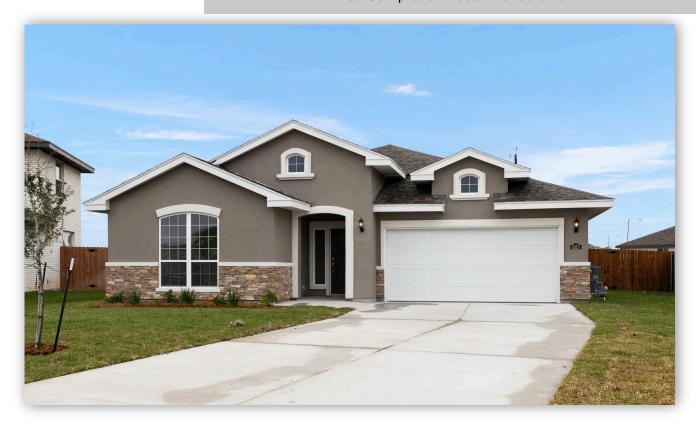

## 3315 Kestrel Dr.

Tanglewood at Bentsen Palm Homesite 255

Est. Completion Date: Available now!

2,264

TOTAL SQUARE FEET

1,777

LIVING SQUARE FEET

**BEDROOMS** 

BATHS

CAR GARAGE

1.0

**STORIES** 

Call or Text 956-382-7590 or visit our Sales Office Monday - Saturday: 9:30am to 6:30pm Sunday: 12pm to 6pm for more info!

Upon entering the home, you're greeted by two bedrooms and a shared bathroom. Down the entry way you will find a spacious study and upgraded open concept kitchen and breakfast nook. The kitchen is equipped with upgraded pure white maple wood cabinets, granite countertops, and stainless steel appliances. The home features three bedrooms made for privacy and comfort. The primary bedrooms offers a dual sink, brushed nickel plumbing, and a walk-in closet.