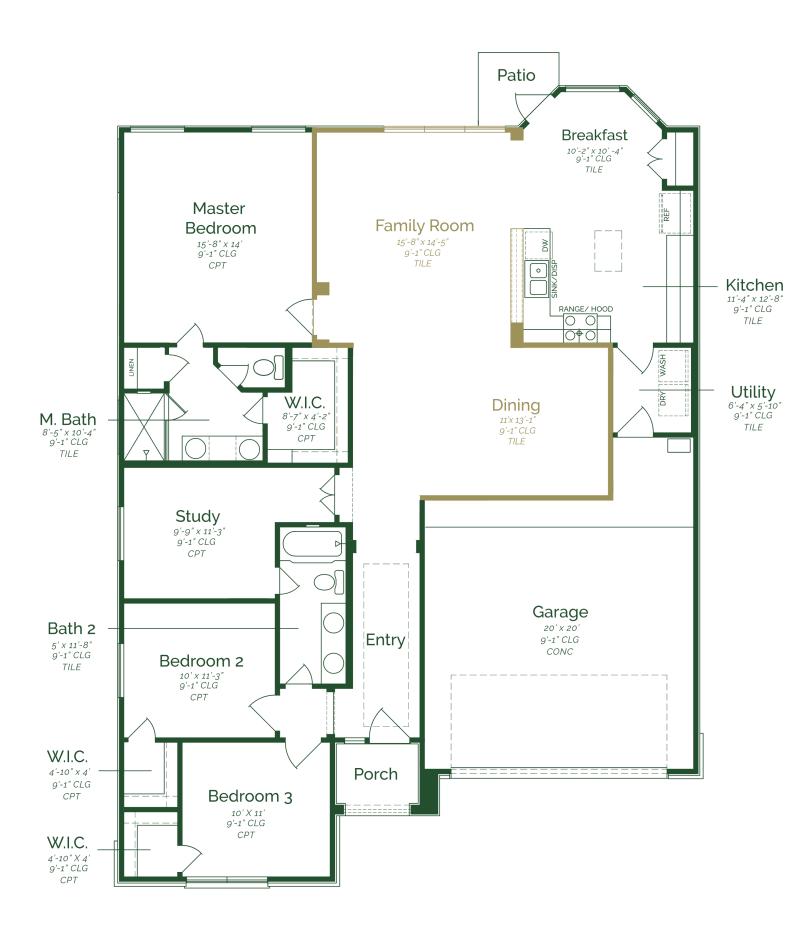

## 3315 Kestrel Dr.

Tanglewood at Bentsen Palm Homesite 255

Est. Completion Date: Available now!

2,264

TOTAL SQUARE FEET

1,777

LIVING SQUARE FEET

**BEDROOMS** 

BATHS

CAR GARAGE

1.0

**STORIES** 

Call or Text 956-382-7590 or visit our Sales Office Monday - Saturday: 9:30am to 6:30pm Sunday: 12pm to 6pm for more info!

Upon entering the home, you're greeted by two bedrooms and a shared bathroom. Down the entry way you will find a spacious study and upgraded open concept kitchen and breakfast nook. The kitchen is equipped with upgraded pure white maple wood cabinets, granite countertops, and stainless steel appliances. The home features three bedrooms made for privacy and comfort. The primary bedrooms offers a dual sink, brushed nickel plumbing, and a walk-in closet.

- Open concept
- Granite countertops
- · Tile throughout home
- Maple wood cabinets