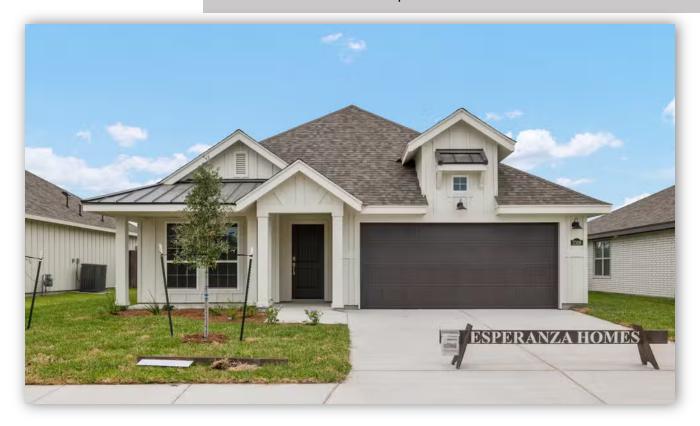

## Available Now! \$275,990 From \$2,371.73\*/month

## 3306 Oriole Drive

Tanglewood at Bentsen Palm Homesite 244

Est. Completion Date: Available now!

2,139

TOTAL SQUARE FEET

1,629

LIVING SQUARE FEET

4

BEDROOMS

3

BATHS

2
CAR GARAGE

1.0

STORIES

Call or Text 956-382-7590 or visit our Sales Office Monday - Saturday: 9:30am to 6:30pm Sunday: 12pm to 6pm for more info!

Upon entering the home you will be greeted by an entry way, to your left an upgraded bedroom and full bathroom. As you continue through the home, the kitchen features granite countertops, upgraded maple wood cabinets, 6x12 artic white backsplash, and stainless steel gas appliances. In addition to the kitchen you will find a breakfast and family room perfect for hosting guests or simply enjoying a day in. The four bedrooms are strategically placed for privacy and comfort. The master suite is a sanctuary, complete with a spacious walk-in closet and full bathroom.