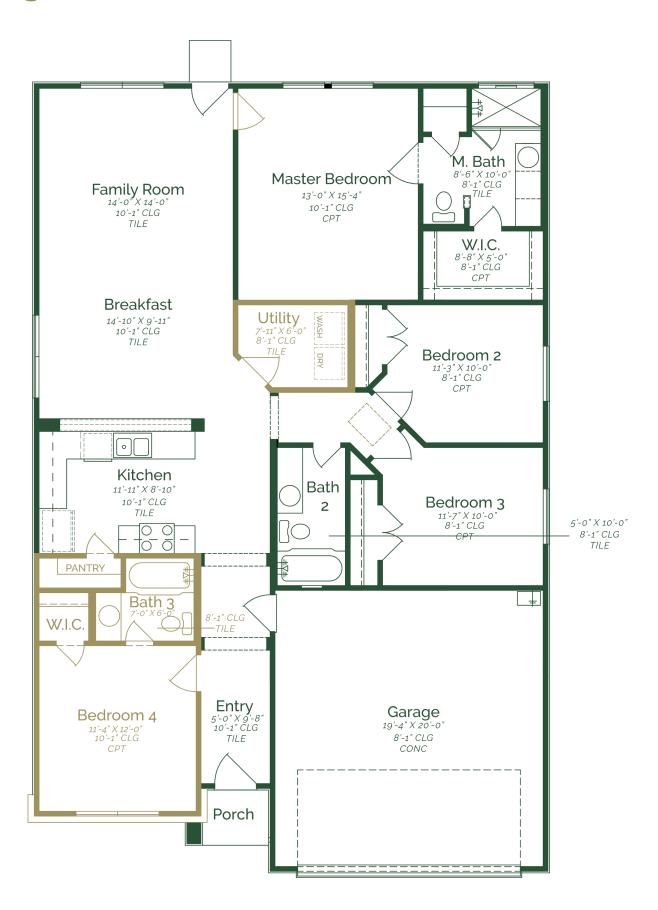

## 3306 Oriole Drive

Tanglewood at Bentsen Palm Homesite 244

Est. Completion Date: Available now!

2,139

TOTAL SQUARE FEET

1,629

LIVING SQUARE FEET

4

BEDROOMS

3

BATHS

2
CAR GARAGE

1.0

STORIES

Call or Text 956-382-7590 or visit our Sales Office Monday - Saturday: 9:30am to 6:30pm Sunday: 12pm to 6pm for more info!

Upon entering the home you will be greeted by an entry way, to your left an upgraded bedroom and full bathroom. As you continue through the home, the kitchen features granite countertops, upgraded maple wood cabinets, 6x12 artic white backsplash, and stainless steel gas appliances. In addition to the kitchen you will find a breakfast and family room perfect for hosting guests or simply enjoying a day in. The four bedrooms are strategically placed for privacy and comfort. The master suite is a sanctuary, complete with a spacious walk-in closet and full bathroom.

- Bedroom 4 & Bath 3
- Maple Wood cabinets
- Stainless Steel Appliances-Gas
- 6x36 driftwood tile throughout home