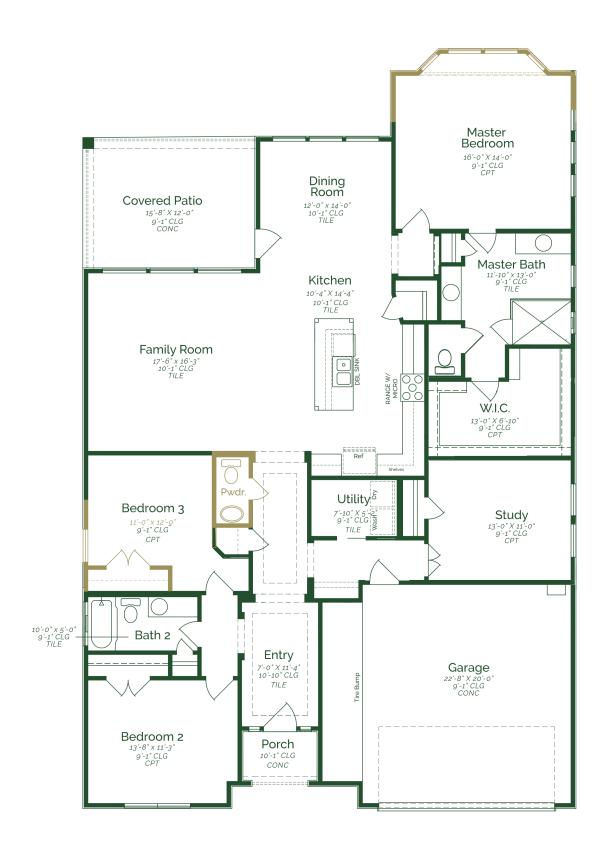

## 3304 Kestrel Dr.

Tanglewood at Bentsen Palm Homesite 312

Est. Completion Date: Available now!

2,850

TOTAL SQUARE FEET

2,145

LIVING SQUARE FEET

3

BEDROOMS

2.5

BATHS

2

CAR GARAGE

1.0

STORIES

Call or Text 956-382-7590 or visit our Sales Office Monday - Saturday: 9:30am to 6:30pm Sunday: 12pm to 6pm for more info!

Welcome to this spacious and inviting 3-bedroom home that seamlessly combines modern comfort with a warm and welcoming atmosphere. As you approach the house, you'll notice its charming exterior, and a covered front porch, perfect for enjoying your morning coffee or greeting guests. As you continue through the foyer, you'll be drawn into the heart of the home: the connected kitchen, family room, and dining area. The well appointed kitchen features, upgraded maple wood cabinets, quartz countertops, and stainless steel appliances. The primary bedroom offers a master bay, and a large walk- in closet. Upgrades:

- · Kestrel white maple wood cabinets
- Stainless steel farmhouse sink
- Master bay- Primary bedroom
- Stainless steel appliances- Gas