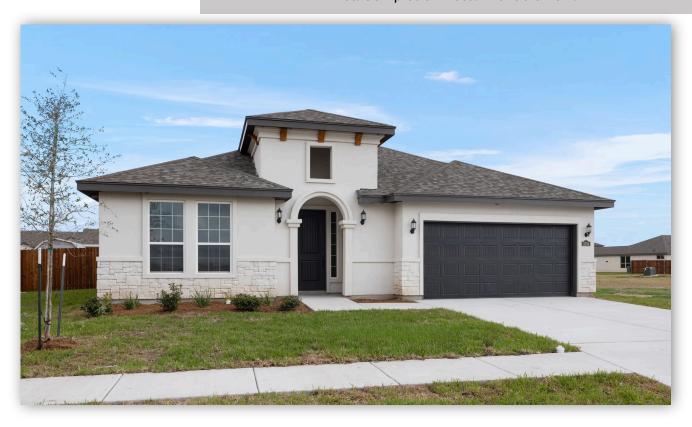

Welcome to this spacious and inviting 3-bedroom home that seamlessly combines modern comfort with a warm and welcoming atmosphere. As you approach the house, you'll notice its charming exterior, and a covered front porch, perfect for enjoying your morning coffee or greeting guests. As you continue through the foyer, you'll be drawn into the heart of the home: the connected kitchen, family room, and dining area. The well appointed kitchen features, upgraded maple wood cabinets, quartz countertops, and stainless steel appliances. The primary bedroom offers a master bay, and a large walk- in closet. Upgrades: