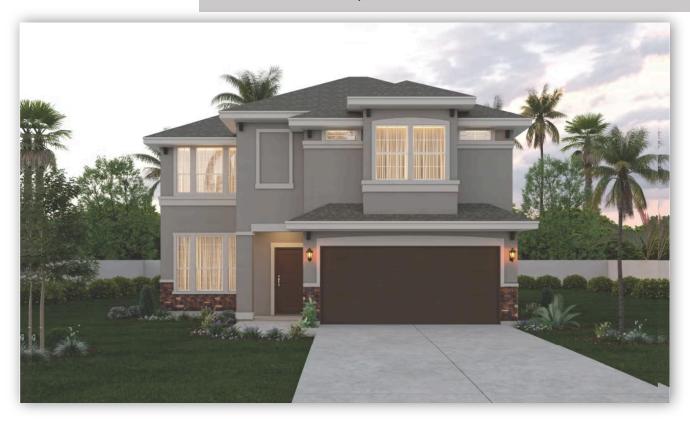

## 3204 Oriole Dr. Tanglewood at Bentsen Palm Homesite 295

Est. Completion Date: Available JUN/JUL 2025

2,311 TOTAL SQUARE FEET

1,889

LIVING SQUARE FEET

BEDROOMS

2.5 BATHS

2.0 CAR GARAGE

**STORIES** 

Call or Text 956-382-7590 or visit our Sales Office Monday - Saturday: 9:30am to 6:30pm Sunday: 12pm to 6pm for more info!

Welcome to a charming two-story home that effortlessly combines modern comfort with classic elegance. Upon entering the home, the open concept living space seamlessly integrates the family room, dining, and kitchen. The kitchen is a chef's delight, boasting upgraded painted pure white maple wood cabinets, quartz countertops, and GE stainless steel appliances. Conveniently tucked away on the main floor is a powder room, for both residents and quests. Ascending the staircase to the second floor, you'll discover two wellappointed bedrooms and shared full bathroom.