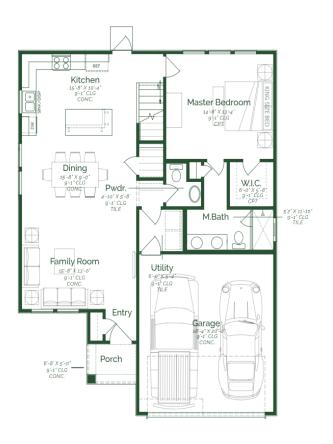

**STORIES** 

Call or Text 956-382-7590 or visit our Sales Office Monday - Saturday: 9:30am to 6:30pm Sunday: 12pm to 6pm for more info!

Welcome to a charming two-story home that effortlessly combines modern comfort with classic elegance. Upon entering the home, the open concept living space seamlessly integrates the family room, dining, and kitchen. The kitchen is a chef's delight, boasting upgraded painted pure white maple wood cabinets, quartz countertops, and GE stainless steel appliances. Conveniently tucked away on the main floor is a powder room, for both residents and quests. Ascending the staircase to the second floor, you'll discover two wellappointed bedrooms and shared full bathroom.

## Acuna II

FIRST FLOOR SECOND FLOOR