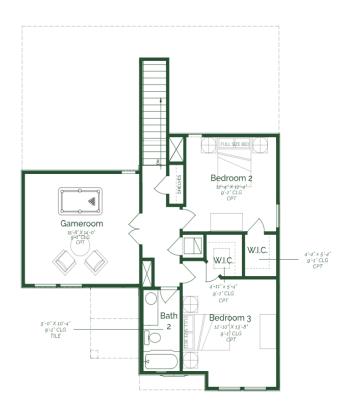

**STORIES** 

Call or Text 956-382-7590 or visit our Sales Office Monday - Saturday: 9:30am to 6:30pm Sunday: 12pm to 6pm for more info!

Welcome to a charming two-story home that effortlessly combines modern comfort with classic elegance. Upon entering the home, the open concept living space seamlessly integrates the family room, dining, and kitchen. The kitchen is a chef's delight, boasting upgraded painted pure white maple wood cabinets, quartz countertops, and GE stainless steel appliances. Conveniently tucked away on the main floor is a powder room, for both residents and quests. Ascending the staircase to the second floor, you'll discover two wellappointed bedrooms and shared full bathroom.

## Acuna II

FIRST FLOOR SECOND FLOOR