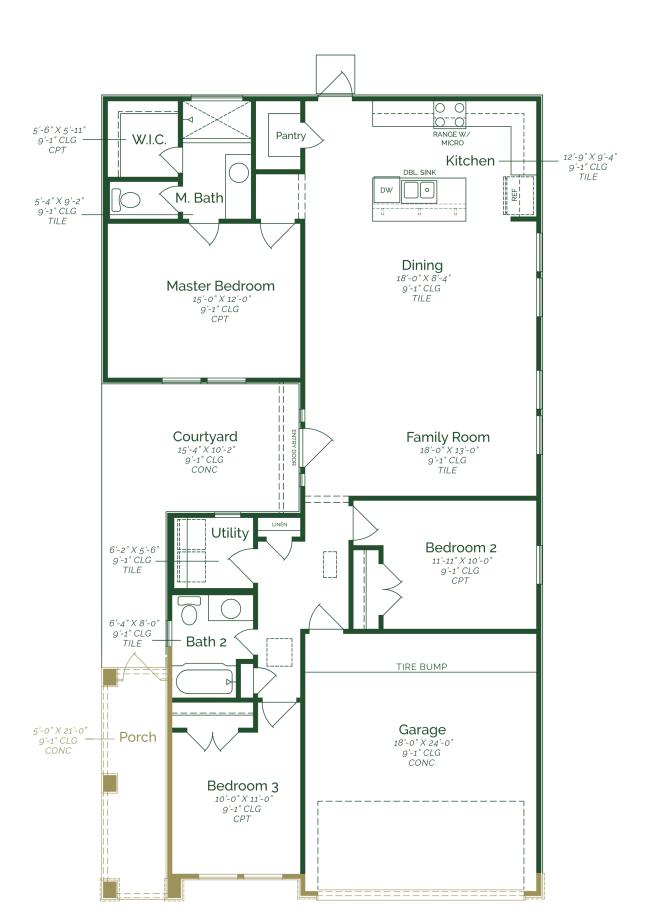

## 911 Lost Mine Trail Sendero at Bentsen Palm Homesite 32

Est. Completion Date: Available MAY/JUN 2025

1,876

TOTAL SQUARE FEET

1,438

LIVING SQUARE FEET

3

BEDROOMS

-

BATHS

CAR GARAGE

1.0

STORIES

Call or Text 956-275-8069 or visit our Sales Office Monday - Saturday: 9:30am to 6:30pm Sunday: 12pm to 6 pm for more info!

As you approach the front of the house, you're greeted by a picturesque side courtyard,entertaining outdoors. This inviting space leads you into the heart of the home. Step inside and find yourself in an open-concept family room, dining area, and kitchen. The kitchen is equipped with, upgraded painted maple wood cabinets, granite countertops, and GE stainless steel appliances. The home includes three well-sized bedrooms, made for privacy and space.

- Maple wood cabinets
- Granite countertops
- Courtyard
- GE stainless steel appliances- Gas

<sup>\*</sup>Photos do not represent the final production of the home