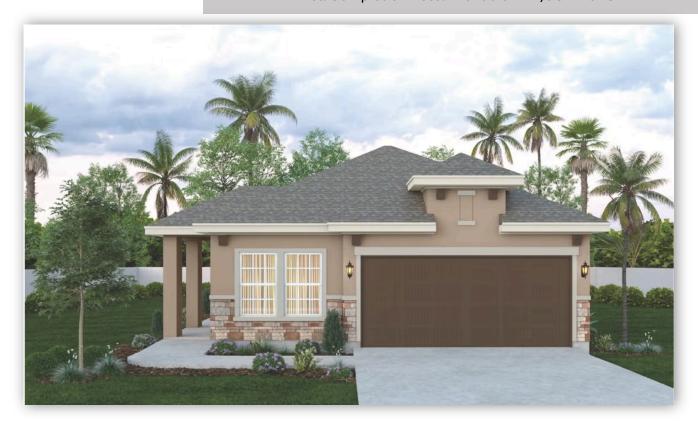

-

BATHS

CAR GARAGE

1.0

STORIES

Call or Text 956-275-8069 or visit our Sales Office Monday - Saturday: 9:30am to 6:30pm Sunday: 12pm to 6 pm for more info!

As you approach the front of the house, you're greeted by a picturesque side courtyard,entertaining outdoors. This inviting space leads you into the heart of the home. Step inside and find yourself in an open-concept family room, dining area, and kitchen. The kitchen is equipped with, upgraded painted maple wood cabinets, granite countertops, and GE stainless steel appliances. The home includes three well-sized bedrooms, made for privacy and space.