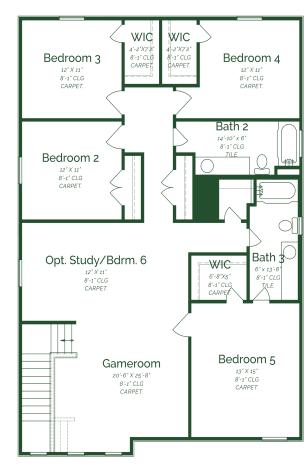

Upon entering the home, you're greeted by an inviting open concept dining, family room, and kitchen. The kitchen boasts, stained ash wood cabinets, granite countertops, and GE stainless steel appliances. Convinetly tucked away on the main floor, is a powder room for both residents and guests. The primary bedroom offers a spacious layout, dual sinks, and a large walk-in closet. Ascending the staircase to the second floor, you'll discover four bedrooms, two full baths, and a large game room.

## Magnolia

FIRST FLOOR SECOND FLOOR