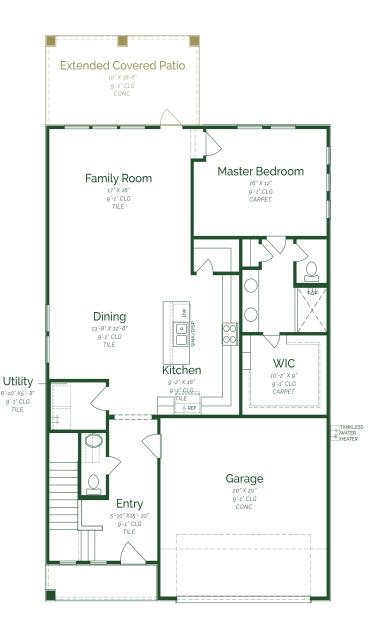

Upon entering the home, you're greeted by an inviting open concept dining, family room, and kitchen. The kitchen boasts, stained ash wood cabinets, granite countertops, and GE stainless steel appliances. Convinetly tucked away on the main floor, is a powder room for both residents and guests. The primary bedroom offers a spacious layout, dual sinks, and a large walk-in closet. Ascending the staircase to the second floor, you'll discover four bedrooms, two full baths, and a large game room.

## Magnolia

FIRST FLOOR SECOND FLOOR