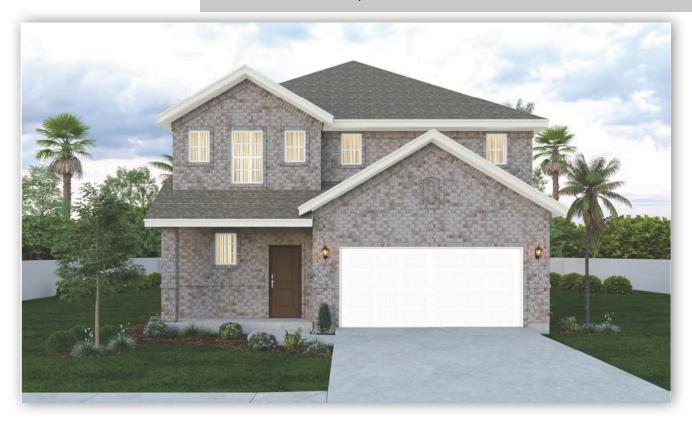

## Available Now! \$342,990 From \$3,143\*/month

909 Lost Mine Trail Sendero at Bentsen Palm Homesite 33

Est. Completion Date: Available MAY/JUN 2025

3,526

TOTAL SQUARE FEET

3,037

LIVING SQUARE FEET

5

BEDROOMS

3.5

BATHS

2

CAR GARAGE

2.0

**STORIES** 

Call or Text 956-275-8069 or visit our Sales Office Monday - Saturday: 9:30am to 6:30pm Sunday: 12pm to 6 pm for more info!

Upon entering the home, you're greeted by an inviting open concept dining, family room, and kitchen. The kitchen boasts, stained ash wood cabinets, granite countertops, and GE stainless steel appliances. Convinetly tucked away on the main floor, is a powder room for both residents and guests. The primary bedroom offers a spacious layout, dual sinks, and a large walk-in closet. Ascending the staircase to the second floor, you'll discover four bedrooms, two full baths, and a large game room.