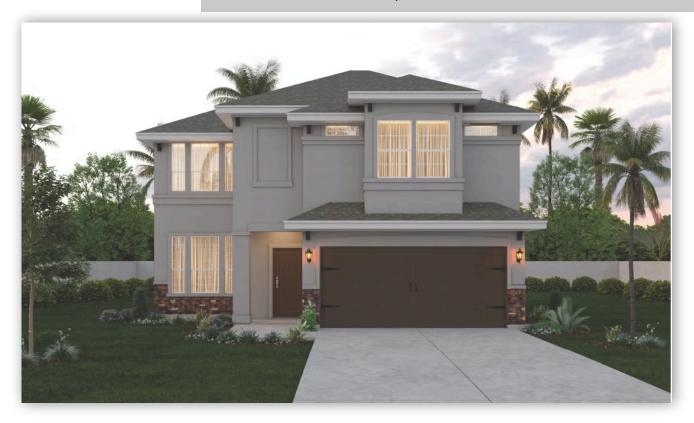

## Available Now! \$296,990 From \$2,451.23\*/month

825 S. Templo Dorado Sendero at Bentsen Palm Homesite 59

Est. Completion Date: Available now!

2,311

TOTAL SQUARE FEET

1,889

LIVING SQUARE FEET

BEDROOMS

3.5 BATHS

CAR GARAGE

2.0

STORIES

Call or Text 956-275-8069 or visit our Sales Office Monday - Saturday: 9:30am to 6:30pm Sunday: 12pm to 6 pm for more info!

Welcome to a charming two-story home that effortlessly combines modern comfort with classic elegance. Upon entering the home, the open concept living space seamlessly integrates the family room, dining, and kitchen. The kitchen is a chef's delight, boasting upgraded pure white maple wood cabinets, iced white quartz countertops, and GE stainless steel appliances. Conveniently tucked away on the main floor is a powder room, for both residents and quests. Ascending the staircase to the second floor, you'll discover three well-appointed bedrooms and two full bathrooms.