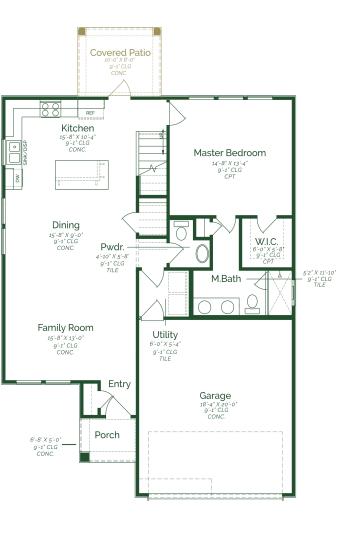

3.5 BATHS

CAR GARAGE

2.0

STORIES

Call or Text 956-275-8069 or visit our Sales Office Monday - Saturday: 9:30am to 6:30pm Sunday: 12pm to 6 pm for more info!

Welcome to a charming two-story home that effortlessly combines modern comfort with classic elegance. Upon entering the home, the open concept living space seamlessly integrates the family room, dining, and kitchen. The kitchen is a chef's delight, boasting upgraded pure white maple wood cabinets, iced white quartz countertops, and GE stainless steel appliances. Conveniently tucked away on the main floor is a powder room, for both residents and quests. Ascending the staircase to the second floor, you'll discover three well-appointed bedrooms and two full bathrooms.

## Acuna II

FIRST FLOOR SECOND FLOOR