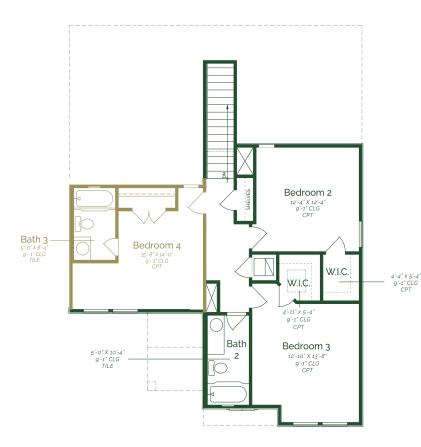

3.5 BATHS

CAR GARAGE

2.0

STORIES

Call or Text 956-275-8069 or visit our Sales Office Monday - Saturday: 9:30am to 6:30pm Sunday: 12pm to 6 pm for more info!

Welcome to a charming two-story home that effortlessly combines modern comfort with classic elegance. Upon entering the home, the open concept living space seamlessly integrates the family room, dining, and kitchen. The kitchen is a chef's delight, boasting upgraded pure white maple wood cabinets, iced white quartz countertops, and GE stainless steel appliances. Conveniently tucked away on the main floor is a powder room, for both residents and quests. Ascending the staircase to the second floor, you'll discover three well-appointed bedrooms and two full bathrooms.

## Acuna II

FIRST FLOOR SECOND FLOOR