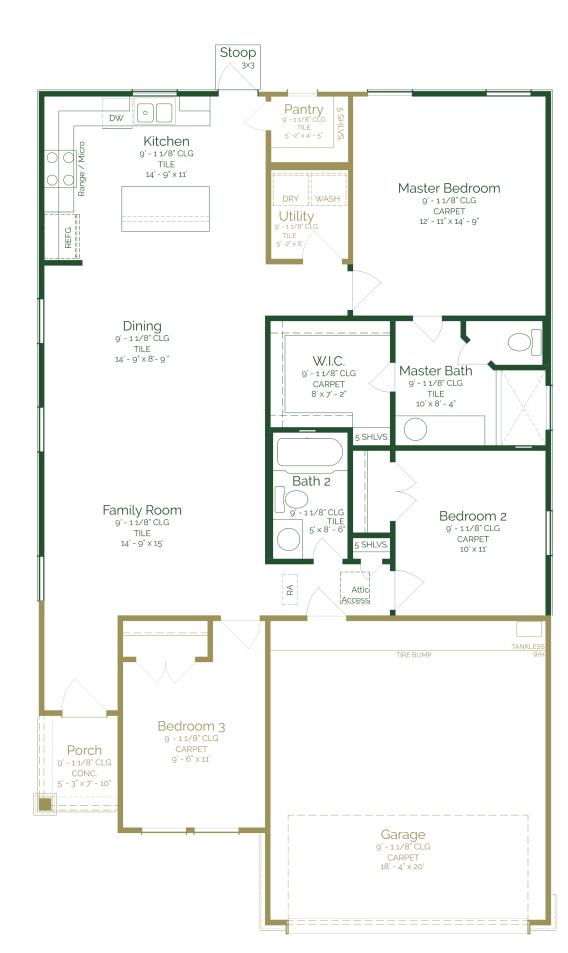

## Available Now! \$228,990 From \$2,108\*/month

**821 S. Templo Dorado**Sendero at Bentsen Palm
Homesite 60

Est. Completion Date: Available FEB/MAR 2025

1,879
TOTAL SQUARE FEET

1,443

LIVING SQUARE FEET

3

BEDROOMS

2

**BATHS** 

CAR GARAGE

1.0

Call or Text 956-275-8069 or visit our Sales Office Monday - Saturday: 9:30am to 6:30pm Sunday: 12pm to 6 pm for more info!

This three-bedroom, two-full-bathroom home features a spacious and open floor plan, perfect for family living. As you enter, you are greeted by a welcoming family room that seamlessly connects to the dining area and kitchen, creating a sense of openness and unity. The kitchen is well-appointed with painted maple wood cabinets, frost white quartz countertops, and GE stainless steel appliances. The home includes three bedrooms, providing plenty of space for family members or guests. The primary bedroom comes with a full bathroom and large walk-in closet.

- Walk-in pantry
- Quartz countertops
- Tile flooring throughout home
- GE stainless steel appliances- Gas

<sup>\*</sup>Photos do not represent the final production of the home