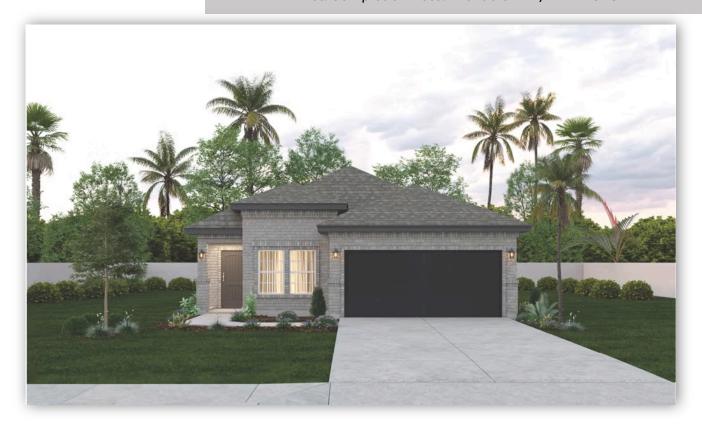

## Available Now! \$228,990 From \$2,108\*/month

**821 S. Templo Dorado**Sendero at Bentsen Palm
Homesite 60

Est. Completion Date: Available FEB/MAR 2025

1,879
TOTAL SQUARE FEET

1,443

LIVING SQUARE FEET

3

BEDROOMS

2

**BATHS** 

CAR GARAGE

1.0

Call or Text 956-275-8069 or visit our Sales Office Monday - Saturday: 9:30am to 6:30pm Sunday: 12pm to 6 pm for more info!

This three-bedroom, two-full-bathroom home features a spacious and open floor plan, perfect for family living. As you enter, you are greeted by a welcoming family room that seamlessly connects to the dining area and kitchen, creating a sense of openness and unity. The kitchen is well-appointed with painted maple wood cabinets, frost white quartz countertops, and GE stainless steel appliances. The home includes three bedrooms, providing plenty of space for family members or guests. The primary bedroom comes with a full bathroom and large walk-in closet.

- Walk-in pantry
- Quartz countertops
- Tile flooring throughout home
- GE stainless steel appliances- Gas

<sup>\*</sup>Photos do not represent the final production of the home