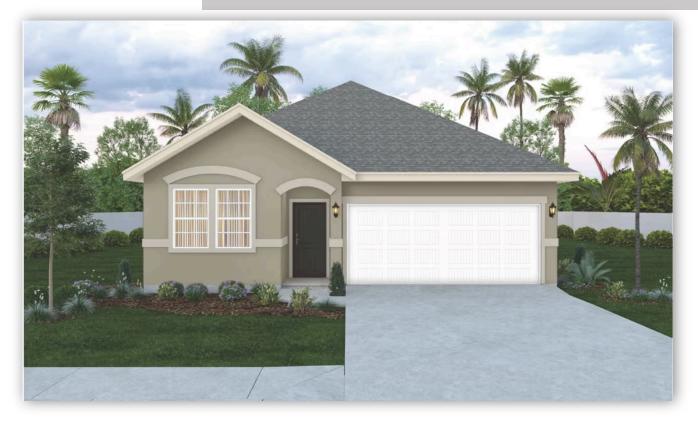

Call or Text 956-275-8069 or visit our Sales Office Monday - Saturday: 9:30am to 6:30pm Sunday: 12pm to 6 pm for more info!

Welcome to this inviting home! As you enter, you'll find two cozy bedrooms to your left, perfect for family or guests. These bedrooms share a well-appointed bathroom, ideally located for convenience. This space seamlessly combines the living room, dining area, and kitchen, creating a bright and airy environment that's perfect for both everyday living and entertaining. The kitchen is equipped with, upgraded painted maple wood cabinet, granite countertops, and GE stainless steel appliance. For added convenience, the home offers a walk-in pantry, utility room, and two car garage.

- Walk- in pantry
- Granite countertops
- Maple wood cabinets
- GE stainless steel appliances- Electric

\*Photos do not represent the final production of the home

The information provided in this document regarding available quick move-in homes at Esperanza Homes is intended for informational purposes only. While we strive to present accurate and up-to-date information, all details-including but not limited to pricing, availability, home features, and community amenities-are not guaranteed and are subject to change without prior notice. Dimensions and floor plans are approximate and may differ from the actual homes. Incentives and promotional offers are valid only when financing through Stonewood Home Lending and are subject to specific terms and conditions and may be limited to select homes and communities. For comprehensive terms, conditions, and further information regarding our homes and offerings, please consult with an Esperanza Homes sales consultant or visit esperanzahomes.com.