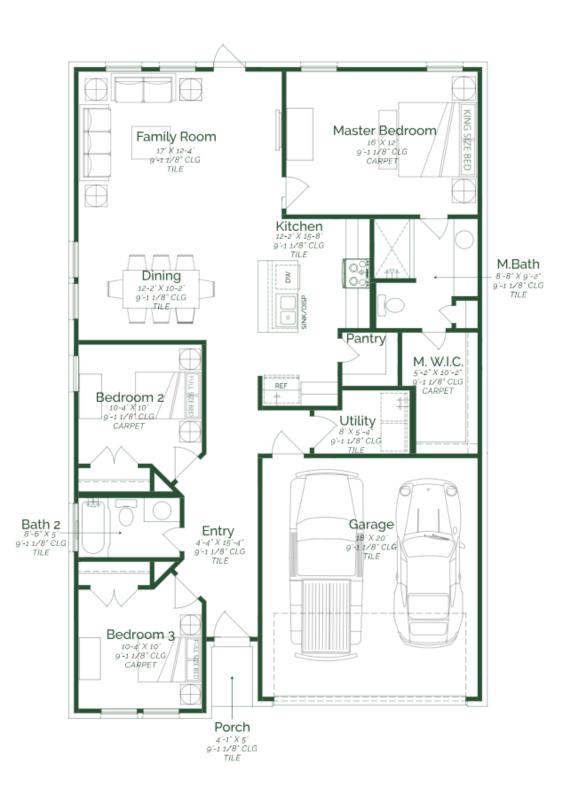

Call or Text 956-275-8069 or visit our Sales Office Monday - Saturday: 9:30am to 6:30pm Sunday: 12pm to 6 pm for more info!

Welcome to this inviting home! As you enter, you'll find two cozy bedrooms to your left, perfect for family or guests. These bedrooms share a well-appointed bathroom, ideally located for convenience. This space seamlessly combines the living room, dining area, and kitchen, creating a bright and airy environment that's perfect for both everyday living and entertaining. The kitchen is equipped with, upgraded painted maple wood cabinet, granite countertops, and GE stainless steel appliance. For added convenience, the home offers a walk-in pantry, utility room, and two car garage.

## Est. Completion Date: Available APR/MAY 2025

| 1,840             | 1,435              | 3        | 2     | 2          | 1.0     |
|-------------------|--------------------|----------|-------|------------|---------|
| TOTAL SQUARE FEET | LIVING SQUARE FEET | BEDROOMS | BATHS | CAR GARAGE | STORIES |