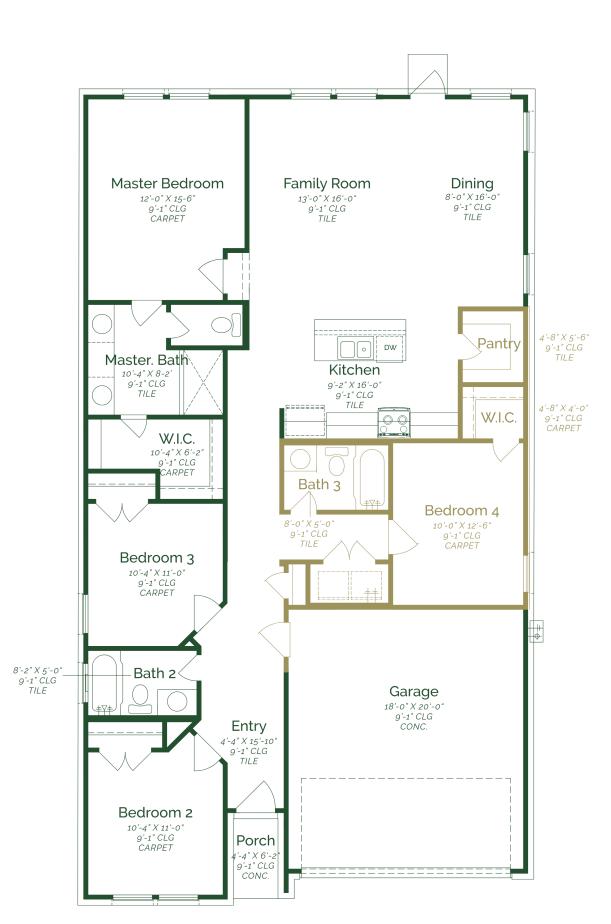

Call or Text 956-275-8069 or visit our Sales Office Monday - Saturday: 9:30am to 6:30pm Sunday: 12pm to 6 pm for more info!

Welcome to your new home, where comfort and functionality meet in a beautifully designed space. The heart of the home is the open-concept living area, seamlessly combining the family room, dining area, and kitchen. This charming residence boasts four spacious bedrooms, providing ample room for relaxation and privacy. In addition to these wonderful features, the home includes tile flooring, brushed nickel plumbing, and a two car garage. The primary suite features a generous closet and a well-appointed full bathroom, offering a private retreat.