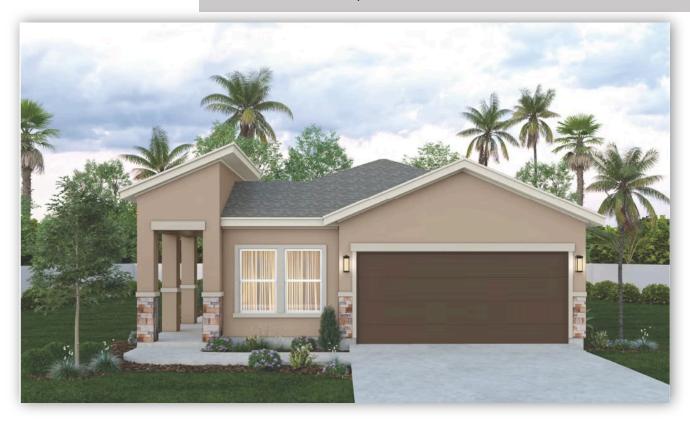

## Available Now! \$245,990 From \$1,894.51\*/month

811 S. Templo Dorado Sendero at Bentsen Palm Homesite 64

Est. Completion Date: Available MAY/JUN 2025

1,908

TOTAL SQUARE FEET

1,438

LIVING SQUARE FEET

**BEDROOMS** 

BATHS

CAR GARAGE

1.0

**STORIES** 

Call or Text 956-275-8069 or visit our Sales Office Monday - Saturday: 9:30am to 6:30pm Sunday: 12pm to 6 pm for more info!

As you approach the front of the house, you're welcomed by a beautiful porch that opens into a stunning courtyard- an ideal space for outdoor entertaining. This inviting space leads you into the heart of the home. Step inside and find yourself in an open-concept family room, dining area, and kitchen. The kitchen is equipped with, upgraded painted maple wood cabinets, frost white quartz countertops, and GE stainless steel appliances. The home includes three well-sized bedrooms, made for privacy and space.