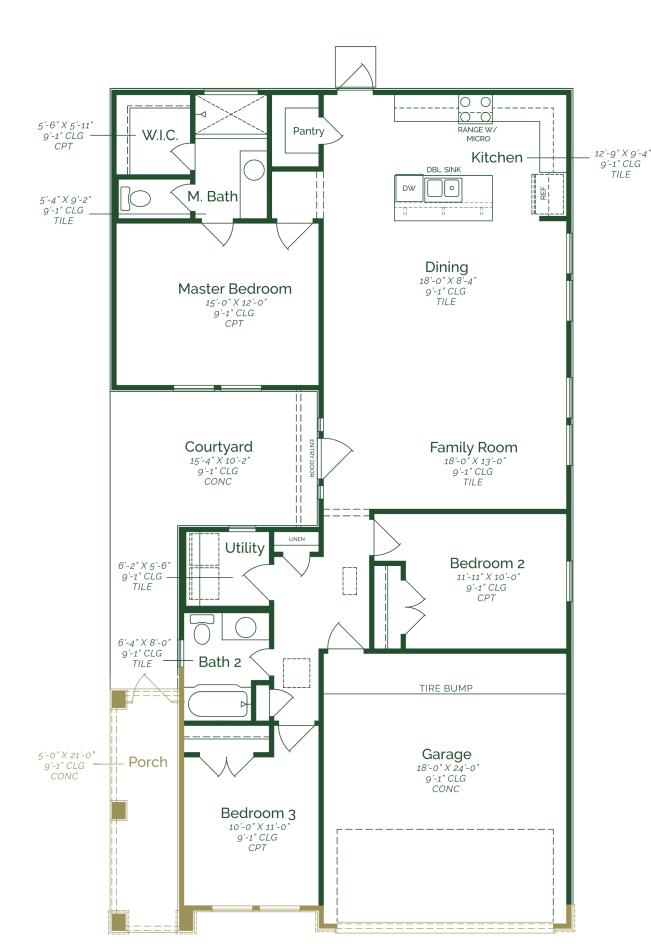

BATHS

CAR GARAGE

1.0

**STORIES** 

Call or Text 956-275-8069 or visit our Sales Office Monday - Saturday: 9:30am to 6:30pm Sunday: 12pm to 6 pm for more info!

As you approach the front of the house, you're welcomed by a beautiful porch that opens into a stunning courtyard- an ideal space for outdoor entertaining. This inviting space leads you into the heart of the home. Step inside and find yourself in an open-concept family room, dining area, and kitchen. The kitchen is equipped with, upgraded painted maple wood cabinets, frost white quartz countertops, and GE stainless steel appliances. The home includes three well-sized bedrooms, made for privacy and space.