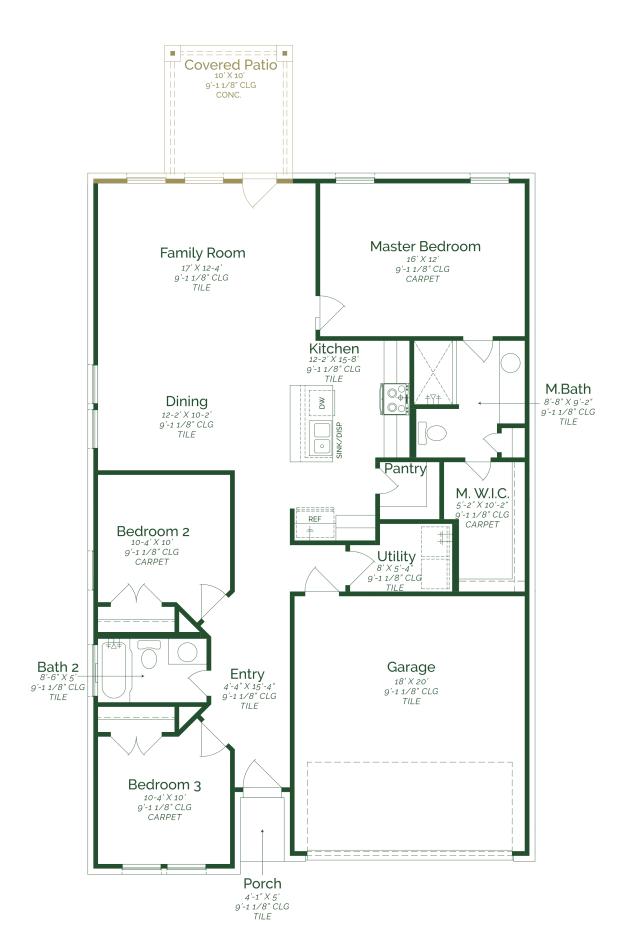

Call or Text 956-275-8069 or visit our Sales Office Monday - Saturday: 9:30am to 6:30pm Sunday: 12pm to 6 pm for more info!

Welcome to this inviting home! As you enter, you'll find two cozy bedrooms to your left, perfect for family or guests. These bedrooms share a well-appointed bathroom, ideally located for convenience. Beyond the living area, a covered patio extends your living space outdoors. This space seamlessly combines the living room, dining area, and kitchen, creating a bright and airy environment that's perfect for both everyday living and entertaining. The kitchen is equipped with, upgraded pure white mapel wood cabients, Iced white quartz countertops, and GE stainless steel appliances.