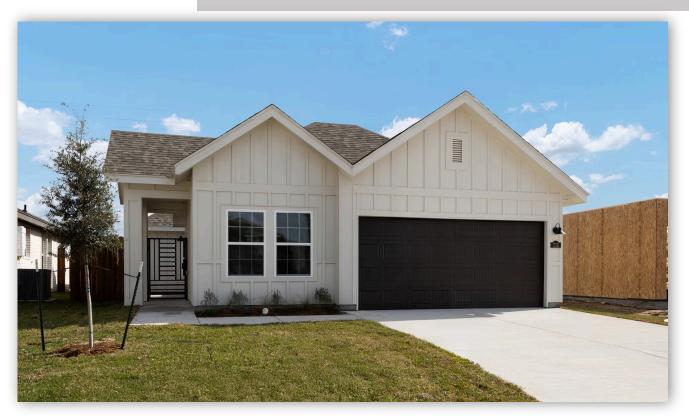

Call or Text 956-275-8069 or visit our Sales Office Monday - Saturday: 9:30am to 6:30pm Sunday: 12pm to 6 pm for more info!

As you pass through the courtyard and enter the home, you're welcomed by a spacious open concept layout that seamlessly integrates the dining area, family room, and kitchen. The dining area is bathed in natural light from large windows, creating an inviting atmosphere for meals with family and friends. The kitchen is a chef's delight, equipped with stainless steel appliances, upgraded painted maple wood cabinets, iced white quartz countertops, and brushed nickel plumbing. The primary bedroom offers, a spacious layout, and full bathroom.