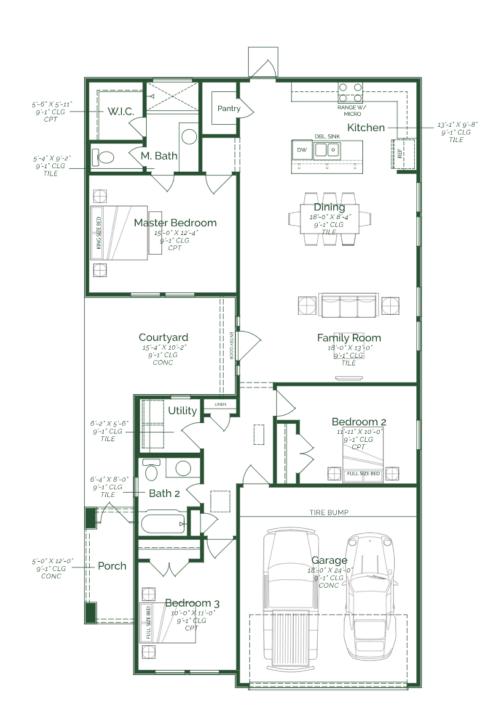

Call or Text 956-275-8069 or visit our Sales Office Monday - Saturday: 9:30am to 6:30pm Sunday: 12pm to 6 pm for more info!

As you pass through the courtyard and enter the home, you're welcomed by a spacious open concept layout that seamlessly integrates the dining area, family room, and kitchen. The dining area is bathed in natural light from large windows, creating an inviting atmosphere for meals with family and friends. The kitchen is a chef's delight, equipped with stainless steel appliances, upgraded painted maple wood cabinets, iced white quartz countertops, and brushed nickel plumbing. The primary bedroom offers, a spacious layout, and full bathroom.

- Courtyard
- Quartz countertops
- Driftwood tile throughout home
- Stainless steel appliances