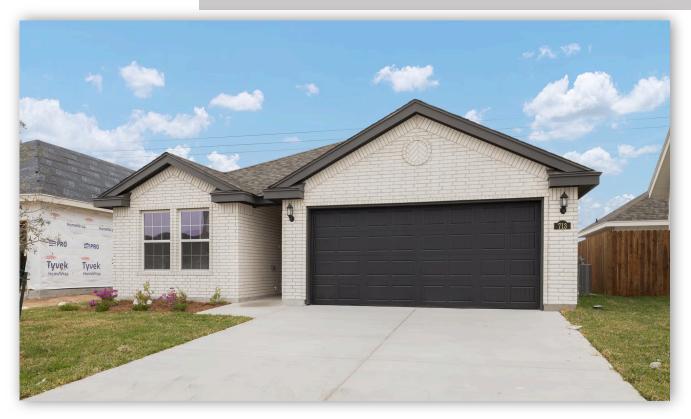

## Est. Completion Date: Available now!

| 2,016             | 1,485              | 3        | 2     | 2          | 1.0     |
|-------------------|--------------------|----------|-------|------------|---------|
| TOTAL SQUARE FEET | LIVING SQUARE FEET | BEDROOMS | BATHS | CAR GARAGE | STORIES |
|                   |                    |          |       |            |         |

Call or Text 956-275-8069 or visit our Sales Office Monday - Saturday: 9:30am to 6:30pm Sunday: 12pm to 6 pm for more info!

Enjoy the convenience of single-level living without compromising space or luxury in this stunning threebedroom, two-bathroom home. The layout features an open concept kitchen, dining, and family room with direct backyard access. Guests can gather at the center kitchen island, which features upgraded pure white maple wood cabinets, granite countertops, and stainless steel appliances. All three bedrooms run down one side of the home including the primary with a walk-in closet and master bath. Enjoy added convenience with a utility room and a two-car garage on the left side of the home.