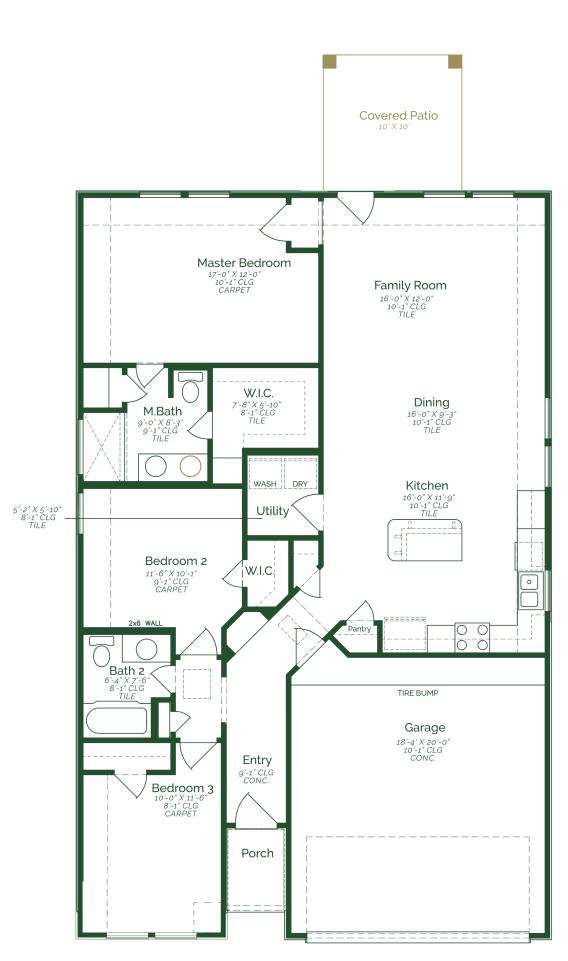

Call or Text 956-275-8069 or visit our Sales Office Monday - Saturday: 9:30am to 6:30pm Sunday: 12pm to 6 pm for more info!

Enjoy the convenience of single-level living without compromising space or luxury in this stunning threebedroom, two-bathroom home. The layout features an open concept kitchen, dining, and family room with direct backyard access. Guests can gather at the center kitchen island, which features upgraded pure white maple wood cabinets, granite countertops, and stainless steel appliances. All three bedrooms run down one side of the home including the primary with a walk-in closet and master bath. Enjoy added convenience with a utility room and a two-car garage on the left side of the home.

- Covered patio
- Vanity sink-primary bedroom
- Granite countertops
- Tile flooring throughout home