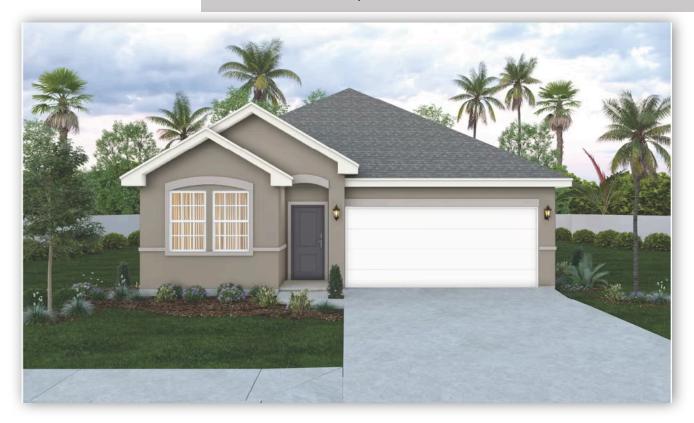

## Available Now! \$237,990 From \$2,190\*/month

711 S. Templo Dorado Sendero at Bentsen Palm Homesite 72

Est. Completion Date: Available APR/MAY 2025

2,094

TOTAL SQUARE FEET

1,687

LIVING SQUARE FEET

3

BEDROOMS

2

**BATHS** 

CAR GARAGE

1.0

**STORIES** 

Call or Text 956-275-8069 or visit our Sales Office Monday - Saturday: 9:30am to 6:30pm Sunday: 12pm to 6 pm for more info!

Welcome to your new home, where comfort and functionality meet in a beautifully designed space. The heart of the home is the open-concept living area, seamlessly combining the family room, dining area, and kitchen. The kitchen is equipped with, stained ash wood cabinets, Frost white quartz countertops, and GE stainless steel appliances. This charming residence boasts three spacious bedrooms, providing ample room for relaxation and privacy. In addition to these wonderful features, the home includes a dedicated study area. The primary suite features a generous closet and a well-appointed full bathroom, offering a private retreat.