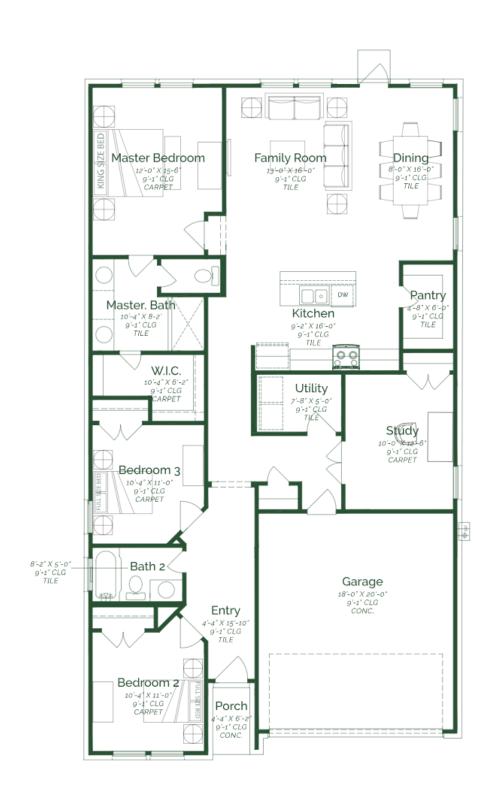

## Available Now! \$237,990 From \$2,190\*/month

711 S. Templo Dorado Sendero at Bentsen Palm Homesite 72

Est. Completion Date: Available APR/MAY 2025

2,094

TOTAL SQUARE FEET

1,687

LIVING SQUARE FEET

3

BEDROOMS

2

**BATHS** 

CAR GARAGE

1.0

**STORIES** 

Call or Text 956-275-8069 or visit our Sales Office Monday - Saturday: 9:30am to 6:30pm Sunday: 12pm to 6 pm for more info!

Welcome to your new home, where comfort and functionality meet in a beautifully designed space. The heart of the home is the open-concept living area, seamlessly combining the family room, dining area, and kitchen. The kitchen is equipped with, stained ash wood cabinets, Frost white quartz countertops, and GE stainless steel appliances. This charming residence boasts three spacious bedrooms, providing ample room for relaxation and privacy. In addition to these wonderful features, the home includes a dedicated study area. The primary suite features a generous closet and a well-appointed full bathroom, offering a private retreat.