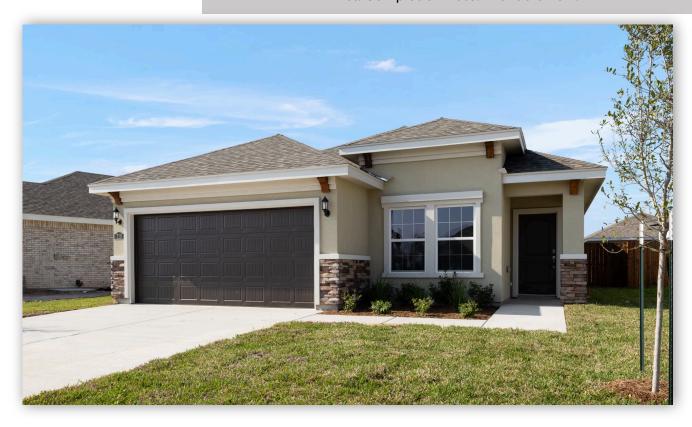

## 710 S. Templo Dorado Sendero at Bentsen Palm Homesite 83

Est. Completion Date: Available now!

1,932

TOTAL SQUARE FEET

1,398

LIVING SQUARE FEET

**BEDROOMS** 

**BATHS** 

CAR GARAGE

1.0

**STORIES** 

Call or Text 956-275-8069 or visit our Sales Office Monday - Saturday: 9:30am to 6:30pm Sunday: 12pm to 6 pm for more info!

This three-bedroom, two-full-bathroom home features a spacious and open floor plan, perfect for family living. As you enter, you are greeted by a welcoming family room that seamlessly connects to the dining area and kitchen, creating a sense of openness and unity. The kitchen is well-appointed with upgraded painted pure white maple wood cabinets, quartz countertops, and stainless steel appliances. Adejcent to the kitchen is an upgraded covered patio. The home includes three bedrooms, providing plenty of space for family members or guests. The primary bedroom comes with a full bathroom and large walk-in closet.