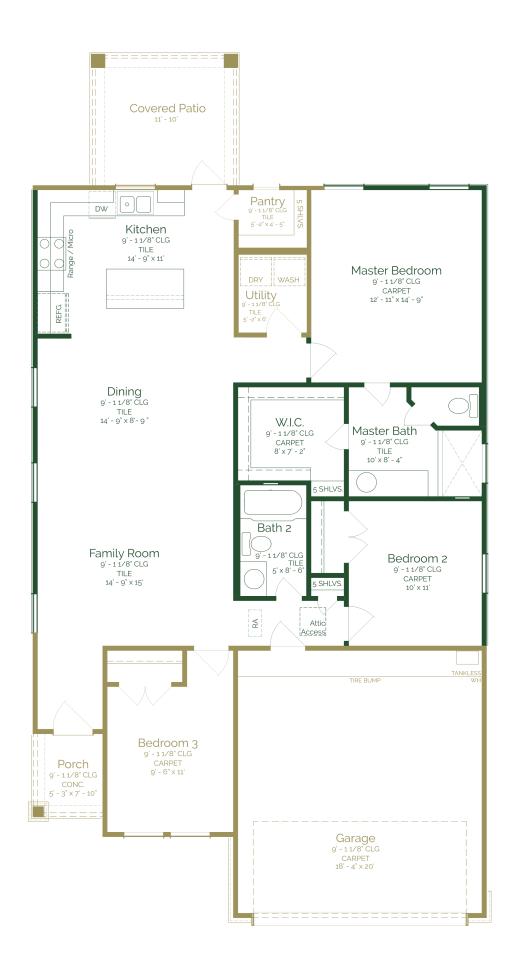

CAR GARAGE

1.0

**STORIES** 

Call or Text 956-275-8069 or visit our Sales Office Monday - Saturday: 9:30am to 6:30pm Sunday: 12pm to 6 pm for more info!

This three-bedroom, two-full-bathroom home features a spacious and open floor plan, perfect for family living. As you enter, you are greeted by a welcoming family room that seamlessly connects to the dining area and kitchen, creating a sense of openness and unity. The kitchen is well-appointed with upgraded painted pure white maple wood cabinets, quartz countertops, and stainless steel appliances. Adejcent to the kitchen is an upgraded covered patio. The home includes three bedrooms, providing plenty of space for family members or guests. The primary bedroom comes with a full bathroom and large walk-in closet.