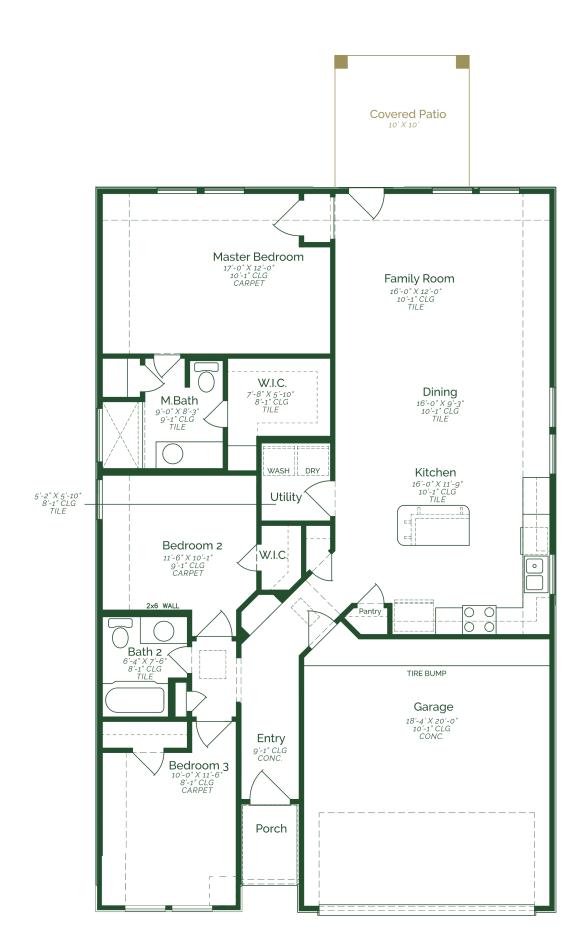

BEDROOMS

2

BATHS

CAR GARAGE

1.0

STORIES

Call or Text 956-275-8069 or visit our Sales Office Monday - Saturday: 9:30am to 6:30pm Sunday: 12pm to 6 pm for more info!

As you enter the home, you're welcomed by an entry way. To your left, two spacious bedrooms along with a shared full bathroom. As you walk into the home you step into a bright and airy open concept design. Adjecent to the family room is an upgraded covered patio. The kitchen itself is a focal point, featuring upgraded maple wood cabinets, quartz countertops, and stainless steel appliances. A generously sized island serves for meal preparation and casual dining. The three bedrooms are well-appointed, providing comfortable and privacy.

- Stainless steel appliances- Gas
- Covered patio
- Quartz countertops
- Maple wood cabinets