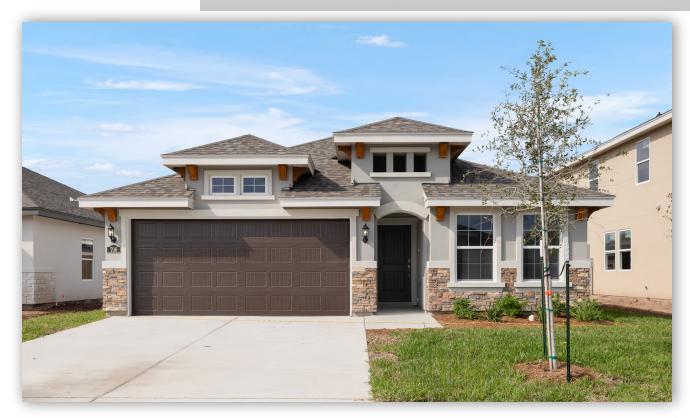

## Available Now! \$247,990 From \$2,051.75\*/month

706 S. Templo Dorado Sendero at Bentsen Palm Homesite 81

Est. Completion Date: Available now!

1,957

TOTAL SQUARE FEET

1,436

LIVING SQUARE FEET

3

BEDROOMS

2

BATHS

CAR GARAGE

1.0

STORIES

Call or Text 956-275-8069 or visit our Sales Office Monday - Saturday: 9:30am to 6:30pm Sunday: 12pm to 6 pm for more info!

As you enter the home, you're welcomed by an entry way. To your left, two spacious bedrooms along with a shared full bathroom. As you walk into the home you step into a bright and airy open concept design. Adjecent to the family room is an upgraded covered patio. The kitchen itself is a focal point, featuring upgraded maple wood cabinets, quartz countertops, and stainless steel appliances. A generously sized island serves for meal preparation and casual dining. The three bedrooms are well-appointed, providing comfortable and privacy.