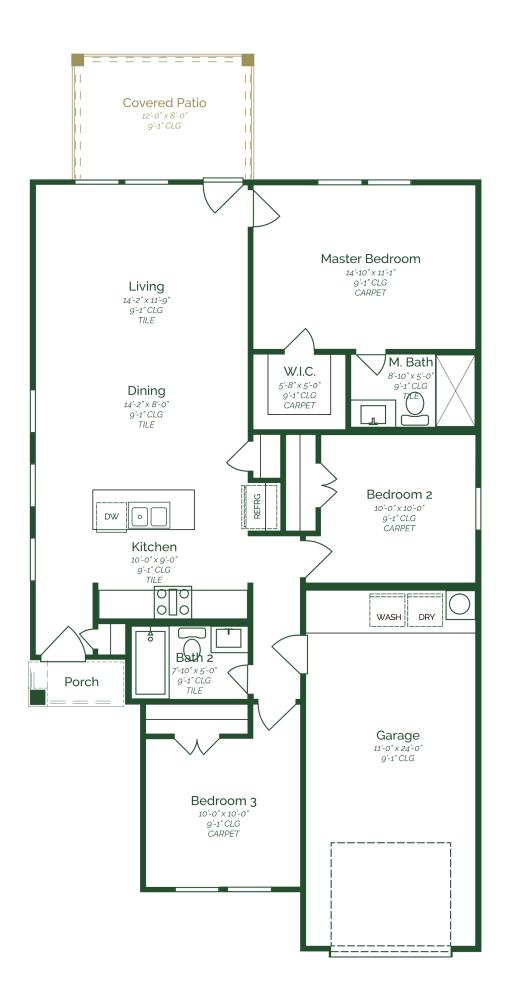

Call or Text 956-275-8069 or visit our Sales Office Monday - Saturday: 9:30am to 6:30pm Sunday: 12pm to 6 pm for more info!

This beautiful single-story floor plan includes three bedrooms, two bathrooms, and an attached one-car garage. Enjoy an open kitchen, dining, and living space along with an upgraded covered patio. Kitchen highlights include a center island, upgraded pure white maple wood cabinets, square edge granite countertops, stainless steel appliances. Plus, the home features waterproof, wood-visual tile flooring throughout. The master bedroom boasts a spacious walk-in closet and a master bath with a clear glass framed shower door, and brushed nickel hardware.