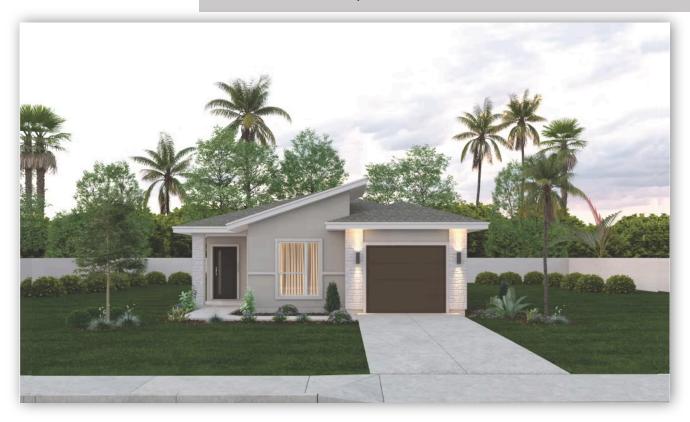

## Available Now! \$213,990 From \$1,938\*/month

1309 S. Moore Field Sendero at Bentsen Palm Homesite 48

Est. Completion Date: Available JUL/AUG 2025

1,457
TOTAL SQUARE FEET

1,106

LIVING SQUARE FEET

3

BEDROOMS

BATHS

1

CAR GARAGE

1.0

STORIES

Call or Text 956-275-8069 or visit our Sales Office Monday - Saturday: 9:30am to 6:30pm Sunday: 12pm to 6 pm for more info!

This beautiful single-story floor plan includes three bedrooms, two bathrooms, and an attached one-car garage. Enjoy an open kitchen, dining, and living space. The kitchen highlights include a center island, painted pure white maple wood cabinets, Iced white quartz countertops, and GE stainless steel appliances plus, mocha tile flooring throughout home. The primary bedroom boasts a spacious walk-in closet and a primary bath with a large walk-in closet.