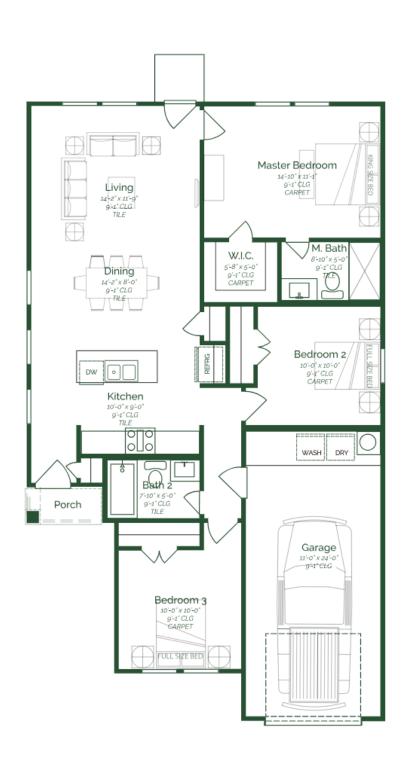

## Available Now! \$213,990 From \$1,938\*/month

1309 S. Moore Field Sendero at Bentsen Palm Homesite 48

Est. Completion Date: Available JUL/AUG 2025

1,457
TOTAL SQUARE FEET

1,106

LIVING SQUARE FEET

3

BEDROOMS

BATHS

1

CAR GARAGE

1.0

STORIES

Call or Text 956-275-8069 or visit our Sales Office Monday - Saturday: 9:30am to 6:30pm Sunday: 12pm to 6 pm for more info!

This beautiful single-story floor plan includes three bedrooms, two bathrooms, and an attached one-car garage. Enjoy an open kitchen, dining, and living space. The kitchen highlights include a center island, painted pure white maple wood cabinets, Iced white quartz countertops, and GE stainless steel appliances plus, mocha tile flooring throughout home. The primary bedroom boasts a spacious walk-in closet and a primary bath with a large walk-in closet.