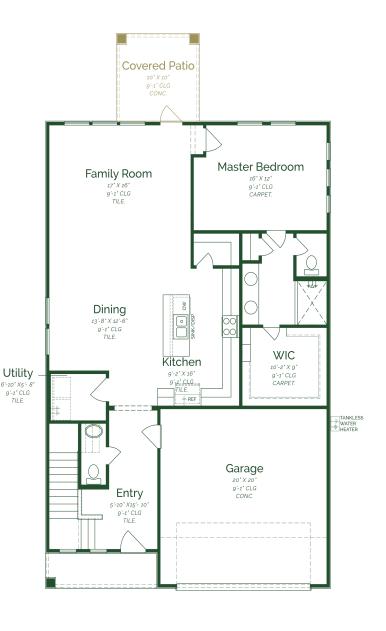

3.5

BATHS

CAR GARAGE

2

2.0

**STORIES** 

Call or Text 956-275-8069 or visit our Sales Office Monday - Saturday: 9:30am to 6:30pm Sunday: 12pm to 6 pm for more info!

Upon entering the home, you're greeted by an inviting open concept dining, family room, and kitchen. The kitchen boasts, ash wood stained cabinets, granite countertops, and GE stainless steel appliances. Convinetly tucked away on the main floor, is a powder room for both residents and guests. The primary bedroom offers a spacious layout, dual sinks, and a large walk-in closet. Ascending the staircase to the second floor, you'll discover four bedrooms, two full baths, and a large game room.

- Covered patio
- Stainless steel appliances- Gas
- Granite countertops
- Game room

<sup>\*</sup>Photos do not represent the final production of the home