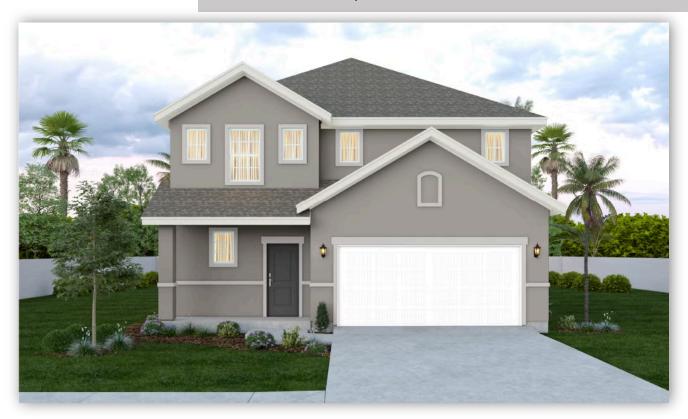

## Available Now! \$363,990 From \$2,997.45\*/month

1006 S Tecate Dr Sendero at Bentsen Palm Homesite 200

Est. Completion Date: Available FEB/MAR 2025

3,510

TOTAL SQUARE FEET

2,937

LIVING SQUARE FEET

BEDROOMS

3.5

BATHS

CAR GARAGE

2

2.0

**STORIES** 

Call or Text 956-275-8069 or visit our Sales Office Monday - Saturday: 9:30am to 6:30pm Sunday: 12pm to 6 pm for more info!

Upon entering the home, you're greeted by an inviting open concept dining, family room, and kitchen. The kitchen boasts, ash wood stained cabinets, granite countertops, and GE stainless steel appliances. Convinetly tucked away on the main floor, is a powder room for both residents and guests. The primary bedroom offers a spacious layout, dual sinks, and a large walk-in closet. Ascending the staircase to the second floor, you'll discover four bedrooms, two full baths, and a large game room.

- Covered patio
- Stainless steel appliances- Gas
- Granite countertops
- Game room

<sup>\*</sup>Photos do not represent the final production of the home