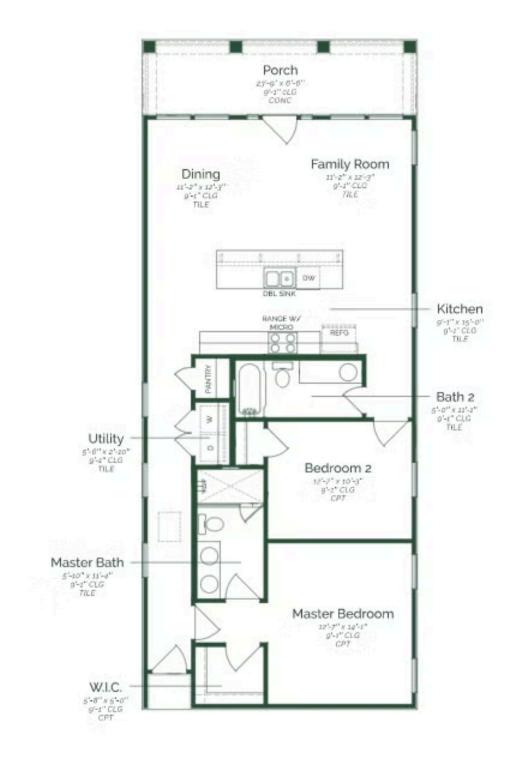

Live the low-maintenance lifestyle that so many people crave with this comfortable two-bedroom, two-bathroom cottage. The single-story layout has been expertly designed to offer spacious and open-concept living that connects effortlessly to the front porch. Imagine relaxing on the patio and starting your day with a morning coffee or hosting guests and watching the world go by. The kitchen is set in the heart of the home and is ready for those who love to cook with a large center island and the option to upgrade the appliances and add additional cabinets. Both bedrooms are a good size including the master with a walk-in closet and a master bath with a double vanity. Bedroom two could be adapted into a study or even a covered patio while a one-car or two-car garage can be added depending on your needs. A Traditional or Tuscan elevation adds the finishing touch to this delightful home. 1,248sqft living space

## PLAN DETAILS

Esperanzahomes.com

Artistic renderings are for illustrative purposes only, and may not reflect the exact features of the home being offered and may depict features that may not be available on all homes. Subject to change without notice. ©2021 Esperanza Homes