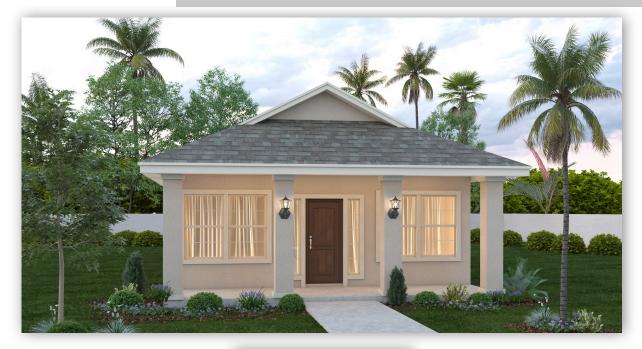

Live the low-maintenance lifestyle that so many people crave with this comfortable two-bedroom, two-bathroom cottage. The single-story layout has been expertly designed to offer spacious and open-concept living that connects effortlessly to the front porch. Imagine relaxing on the patio and starting your day with a morning coffee or hosting guests and watching the world go by. The kitchen is set in the heart of the home and is ready for those who love to cook with a large center island and the option to upgrade the appliances and add additional cabinets. Both bedrooms are a good size including the master with a walk-in closet and a master bath with a double vanity. Bedroom two could be adapted into a study or even a covered patio while a one-car or two-car garage can be added depending on your needs. A Traditional or Tuscan elevation adds the finishing touch to this delightful home. 1,248sqft living space