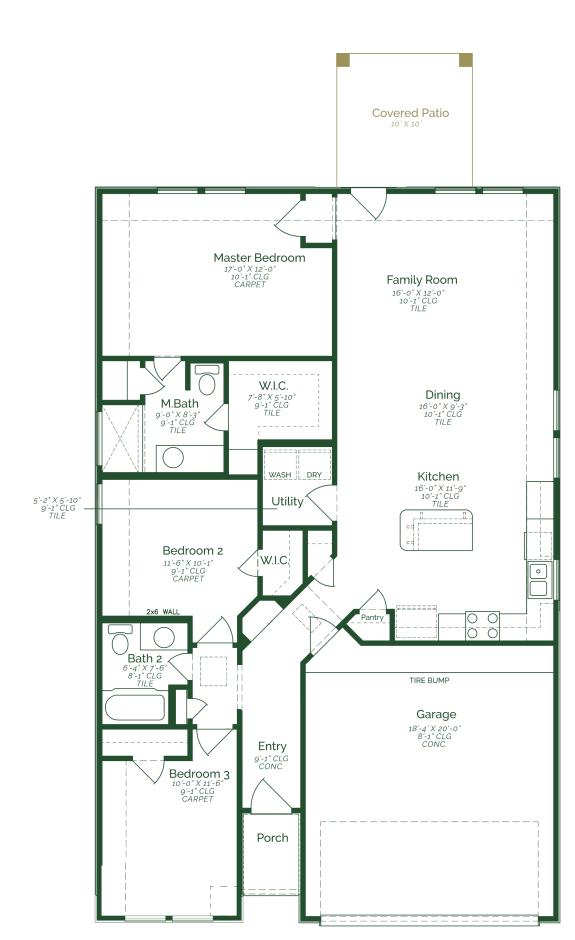

## 3904 Hummingbird Lane

Retama Village (55+) at Bentsen Palm Homesite 292

Est. Completion Date: Available MAY/JUN 2025

2,057

TOTAL SQUARE FEET

1,436

LIVING SQUARE FEET

**BEDROOMS** 

**BATHS** 

CAR GARAGE

1.0 **STORIES** 

Call or Text 956-381-1500 or visit our Sales Office Monday - Saturday: 9:30am to 6:30pm Sunday: 12:00pm to 6:00pm for more info!

Enjoy the convenience of single-level living without compromising space or luxury in this stunning threebedroom, two-bathroom home. The layout features an open concept kitchen, dining, and family room with direct backyard access. Guests can gather at the center kitchen island, which features upgraded pure white maple wood cabinets, granite countertops, and GE stainless steel appliances. All three bedrooms run down one side of the home including the master with a walk-in closet and primary bath. Enjoy added convenience with a utility room and a two-car garage on the right side of the home.

- Covered patio
- Maple wood cabinets
- GE stainless steel appliances- Gas
- · Driftwood tile flooring throughout home

<sup>\*</sup>Photos do not represent the final production of the home