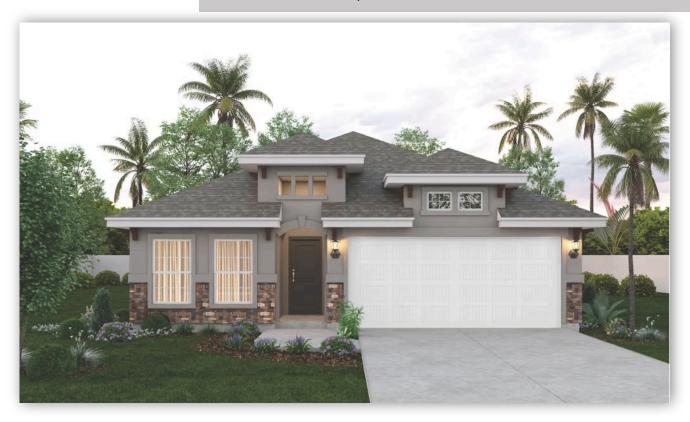

**BATHS** 

CAR GARAGE

1.0 **STORIES** 

Call or Text 956-381-1500 or visit our Sales Office Monday - Saturday: 9:30am to 6:30pm Sunday: 12:00pm to 6:00pm for more info!

Enjoy the convenience of single-level living without compromising space or luxury in this stunning threebedroom, two-bathroom home. The layout features an open concept kitchen, dining, and family room with direct backyard access. Guests can gather at the center kitchen island, which features upgraded pure white maple wood cabinets, granite countertops, and GE stainless steel appliances. All three bedrooms run down one side of the home including the master with a walk-in closet and primary bath. Enjoy added convenience with a utility room and a two-car garage on the right side of the home.

- Covered patio
- Maple wood cabinets
- GE stainless steel appliances- Gas
- · Driftwood tile flooring throughout home

<sup>\*</sup>Photos do not represent the final production of the home