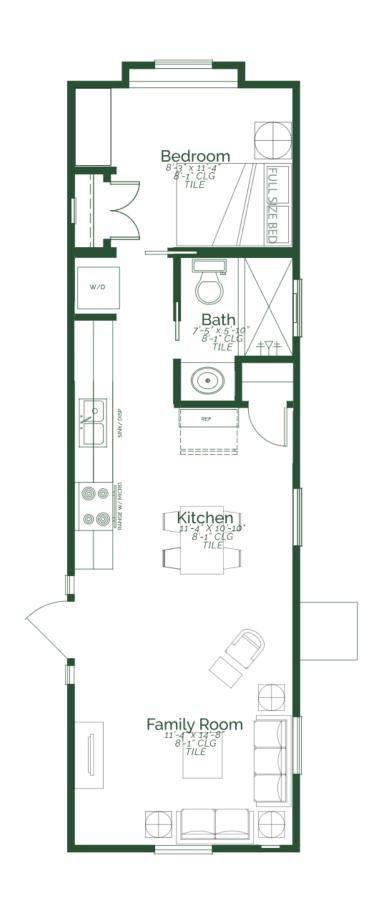

## 3714 Mallard Drive

Retama Village (55+) at Bentsen Palm Homesite 203

Est. Completion Date: Available JUL/AUG 2025

480 TOTAL SQUARE FEET 480

LIVING SQUARE FEET

BEDROOMS

BATHS

1.0

STORIES

Call or Text 956-381-1500 or visit our Sales Office Monday - Saturday: 9:30am to 6:30pm Sunday: 12:00pm to 6:00pm for more info!

The RV Deluxe Coach House offers a luxurious mobile living experience with spacious interiors and modern amenities. It features a fully equipped kitchen, upgraded pure white painted maple wood cabinets, lced white quartz countertops, and GE stainless steel appliances. This RV is perfect for those seeking comfort and style on the road. Ideal for extended travel or vacationing in luxury.