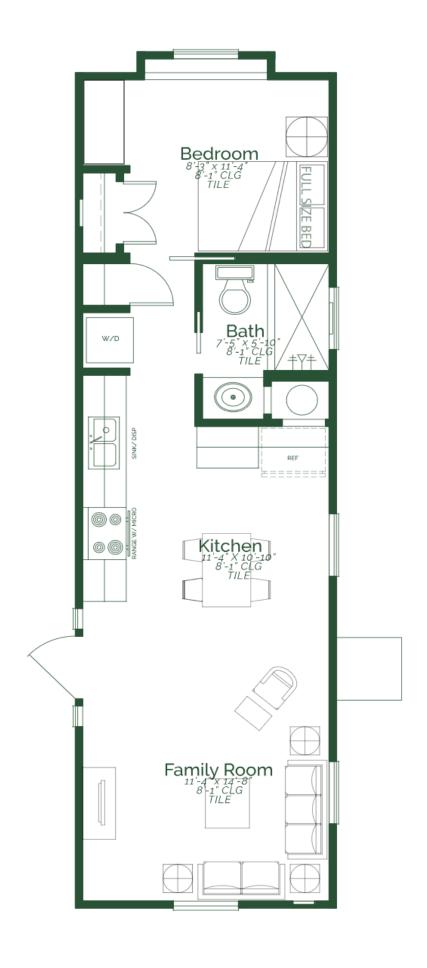

## 3707 Pelican Way

Retama Village (55+) at Bentsen Palm Homesite 192

Est. Completion Date: Available now!

480 480 1 1.0

TOTAL SQUARE FEET BEDROOMS BATHS STORIES

Call or Text 956-381-1500 or visit our Sales Office Monday - Saturday: 9:00am to 5:00pm Sunday: Closed for more info!

The open-concept layout creates a seamless flow between the living, kitchen, and dining area, enhancing the sense of space and connectivity. The interior features 6x36 walnut creek tile throughout the home. The kitchen features, quartz countertops, upgraded skyline steel maple wood cabinets, and stainless steel appliances. For added convenience the home is equipped with RV full hook-ups!

- Quartz countertops
- Tile throughout home
- Upgraded Maple wood cabinets
- Stainless steel appliances- Electric

<sup>\*</sup>Photos do not represent the final production of the home