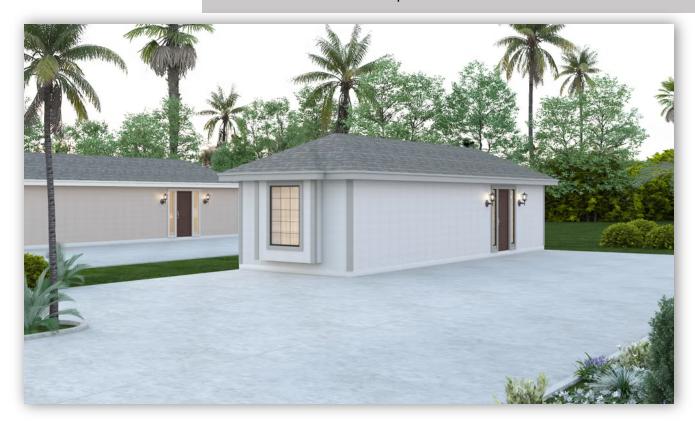

## 3707 Pelican Way

Retama Village (55+) at Bentsen Palm Homesite 192

Est. Completion Date: Available now!

480 480 1 1.0

TOTAL SQUARE FEET BEDROOMS BATHS STORIES

Call or Text 956-381-1500 or visit our Sales Office Monday - Saturday: 9:00am to 5:00pm Sunday: Closed for more info!

The open-concept layout creates a seamless flow between the living, kitchen, and dining area, enhancing the sense of space and connectivity. The interior features 6x36 walnut creek tile throughout the home. The kitchen features, quartz countertops, upgraded skyline steel maple wood cabinets, and stainless steel appliances. For added convenience the home is equipped with RV full hook-ups!