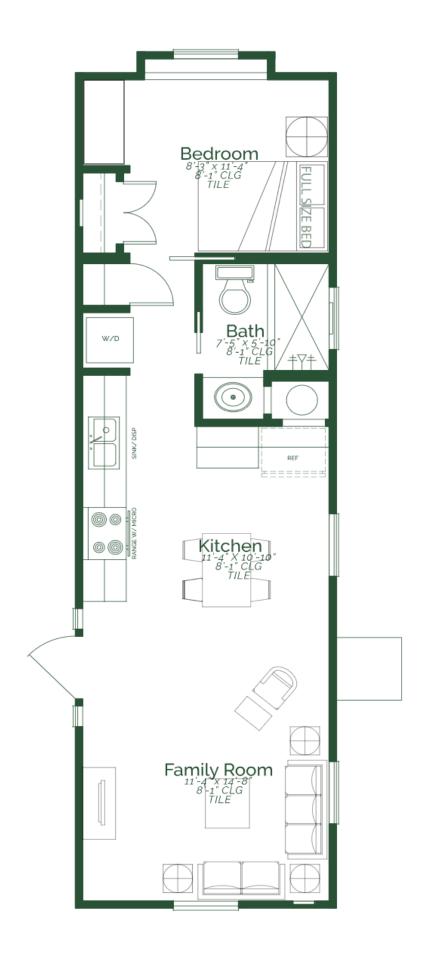

## 3707 Pelican Way

Retama Village (55+) at Bentsen Palm Homesite 192

Est. Completion Date: Available now!

480 480 1 1.0

TOTAL SQUARE FEET BEDROOMS BATHS STORIES

Call or Text 956-381-1500 or visit our Sales Office Monday - Saturday: 9:30am to 6:30pm Sunday: 12:00pm to 6:00pm for more info!

The open-concept layout creates a seamless flow between the living, kitchen, and dining area, enhancing the sense of space and connectivity. The interior features 6x36 walnut creek tile throughout the home. The kitchen features, quartz countertops, upgraded skyline steel maple wood cabinets, and stainless steel appliances. For added convenience the home is equipped with RV full hook-ups!

- Quartz countertops
- Tile throughout home
- Upgraded Maple wood cabinets
- Stainless steel appliances- Electric