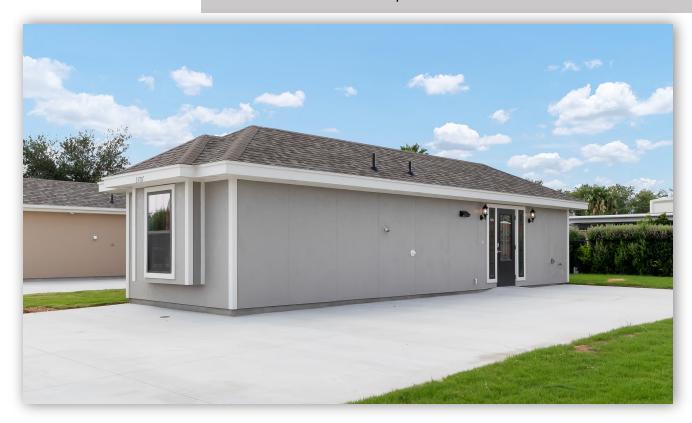

## 3707 Pelican Way

Retama Village (55+) at Bentsen Palm Homesite 192

Est. Completion Date: Available now!

480 480 1 1.0

TOTAL SQUARE FEET BEDROOMS BATHS STORIES

Call or Text 956-381-1500 or visit our Sales Office Monday - Saturday: 9:30am to 6:30pm Sunday: 12:00pm to 6:00pm for more info!

The open-concept layout creates a seamless flow between the living, kitchen, and dining area, enhancing the sense of space and connectivity. The interior features 6x36 walnut creek tile throughout the home. The kitchen features, quartz countertops, upgraded skyline steel maple wood cabinets, and stainless steel appliances. For added convenience the home is equipped with RV full hook-ups!