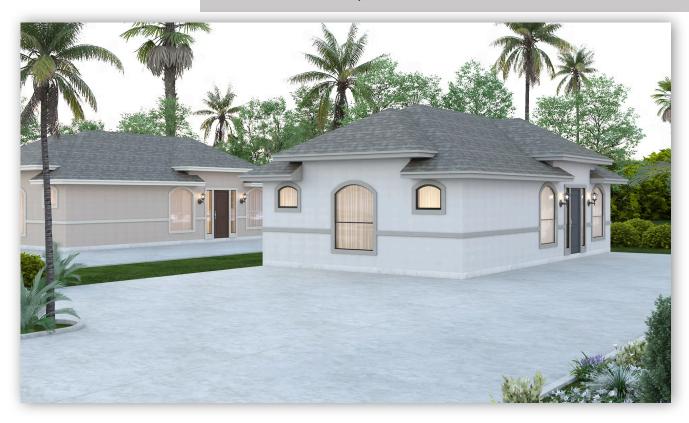

## 3411 Mallard Dr.

Retama Village (55+) at Bentsen Palm Homesite 367

Est. Completion Date: Available JUL/AUG 2025

937 TOTAL SQUARE FEET

734

LIVING SQUARE FEET

BEDROOMS

**BATHS** 

1.0

STORIES

Call or Text 956-381-1500 or visit our Sales Office Monday - Saturday: 9:30am to 6:30pm Sunday: 12:00pm to 6:00pm for more info!

As you enter, you're welcomed by an open-concept living, dining, and kitchen area that creates a sense of spaciousness. The living room is adorned with large windows, allowing natural light to flood the space and providing panoramic views of your surroundings. The kitchen is equipped with quartz countertops, brushed nickel plumbing, and GE stainless steel appliances. The master bedroom is a tranquil haven. The bathroom, is well-appointed with modern fixtures. Outside the casita, an impressive upgraded covered patio perfect for enjoying a morning coffee, relaxing with a good book, or hosting gatherings.