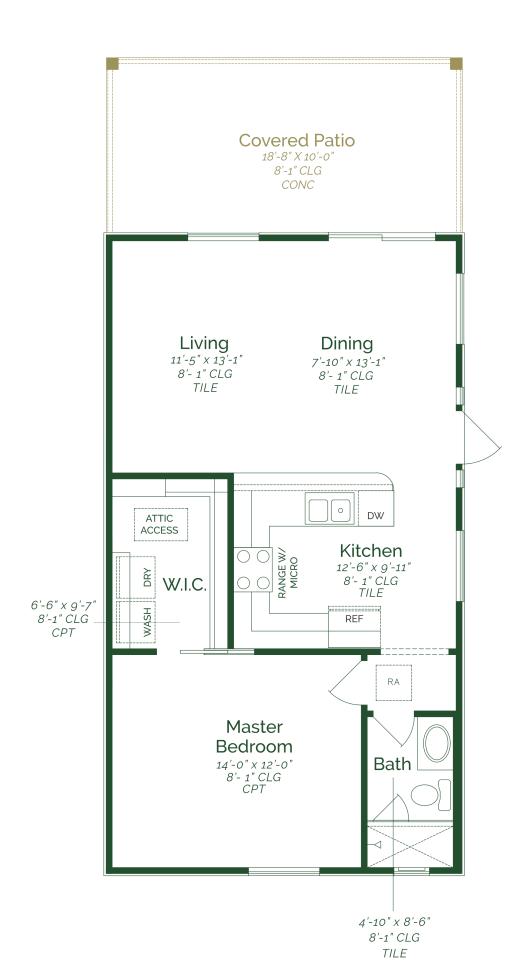

## 3411 Mallard Dr.

Retama Village (55+) at Bentsen Palm Homesite 367

Est. Completion Date: Available JUL/AUG 2025

937 TOTAL SQUARE FEET

734

LIVING SQUARE FEET

BEDROOMS

**BATHS** 

1.0

STORIES

Call or Text 956-381-1500 or visit our Sales Office Monday - Saturday: 9:30am to 6:30pm Sunday: 12:00pm to 6:00pm for more info!

As you enter, you're welcomed by an open-concept living, dining, and kitchen area that creates a sense of spaciousness. The living room is adorned with large windows, allowing natural light to flood the space and providing panoramic views of your surroundings. The kitchen is equipped with quartz countertops, brushed nickel plumbing, and GE stainless steel appliances. The master bedroom is a tranquil haven. The bathroom, is well-appointed with modern fixtures. Outside the casita, an impressive upgraded covered patio perfect for enjoying a morning coffee, relaxing with a good book, or hosting gatherings.

- Covered patio
- Maple wood cabinets
- Quartz countertops
- GE stainless steel appliances- Gas

<sup>\*</sup>Photos do not represent the final production of the home