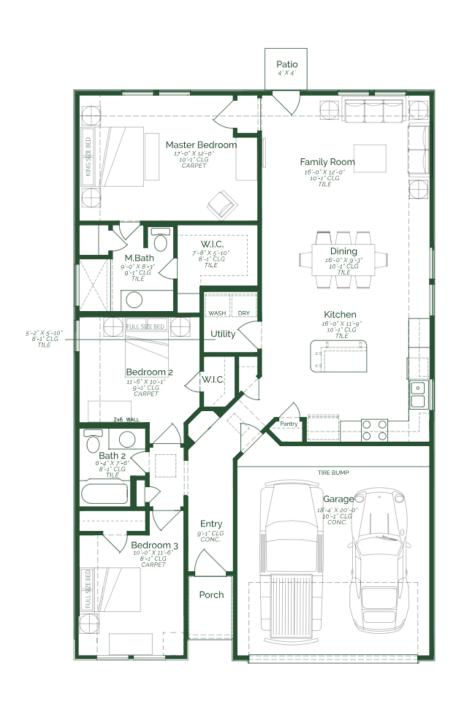

**BATHS** 

CAR GARAGE

1.0 **STORIES** 

Call or Text 956-381-1500 or visit our Sales Office Monday - Saturday: 9:30am to 6:30pm Sunday: 12:00pm to 6:00pm for more info!

Enjoy the convenience of single-level living without compromising space or luxury in this stunning threebedroom, two-bathroom home. The layout features an open concept kitchen, dining, and family room with direct backyard access. Guests can gather at the center kitchen island, which features quartz countertops, upgraded mindful gray maple wood cabinets, and stainless steel appliances. All three bedrooms run down one side of the home including the primary with a walk-in closet and full bath. Enjoy added convenience with a utility room and a two-car garage on the left side of the home.