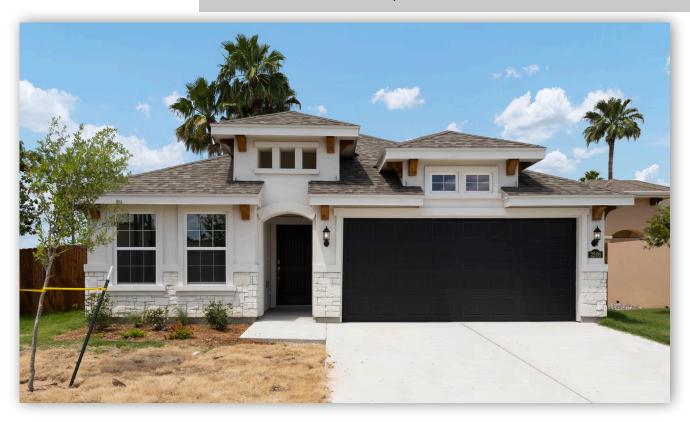

## 2206 Seagull Lane

Retama Village (55+) at Bentsen Palm Homesite 118

Est. Completion Date: Available now!

1,854

TOTAL SQUARE FEET

1,436

LIVING SQUARE FEET

**BEDROOMS** 

**BATHS** 

CAR GARAGE

1.0 **STORIES** 

Call or Text 956-381-1500 or visit our Sales Office Monday - Saturday: 9:30am to 6:30pm Sunday: 12:00pm to 6:00pm for more info!

Enjoy the convenience of single-level living without compromising space or luxury in this stunning threebedroom, two-bathroom home. The layout features an open concept kitchen, dining, and family room with direct backyard access. Guests can gather at the center kitchen island, which features quartz countertops, upgraded mindful gray maple wood cabinets, and stainless steel appliances. All three bedrooms run down one side of the home including the primary with a walk-in closet and full bath. Enjoy added convenience with a utility room and a two-car garage on the left side of the home.