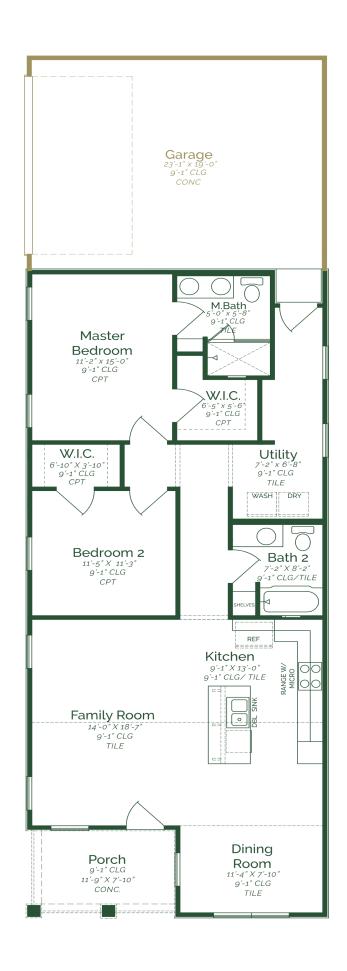

## 2205 Tanager Lane

Retama Village (55+) at Bentsen Palm Homesite 329

Est. Completion Date: Available now!

1,866

TOTAL SQUARE FEET

1,310

LIVING SQUARE FEET

BEDROOMS

2

BATHS

2 CAR GARAGE 1.0

STORIES

Call or Text 956-381-1500 or visit our Sales Office Monday - Saturday: 9:00am to 5:00pm Sunday: Closed for more info!

This 2 bedroom 2 bath cottage home perfectly situated in one of the country's premier Retirement Community with a beautiful amenities to many to mention will provide comfort and enjoyment. Both bedrooms are large and have walk-in closets including the master with a master bath. A second full bath is set just off the living space and there's a utility room. Nestled quietly near a walking trail where you can enjoy the great outdoors. Community has an oversized heated pool for your friends to enjoy or visit the luxurious community center.

- 2-Car Garage
- Chefs Kitchen
- Walk-In Closets