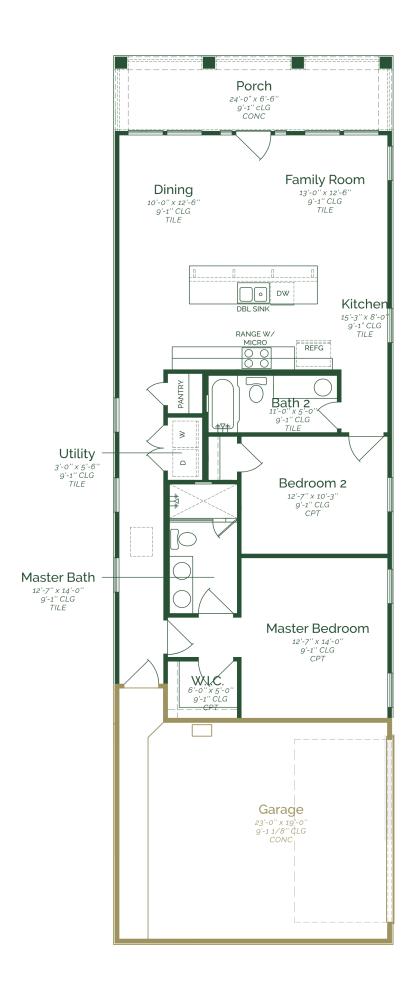

## **2113 Tanager Lane**Retama Village (55+) at Bentsen Palm Homesite 332

Est. Completion Date: Available now!

1,370

TOTAL SQUARE FEET

1,232

LIVING SQUARE FEET

2

BEDROOMS

2

BATHS

CAR GARAGE

2

1.0

STORIES

Call or Text 956-381-1500 or visit our Sales Office Monday - Saturday: 9:00am to 5:00pm Sunday: Closed for more info!

Live the low-maintenance lifestyle that so many people crave with this comfortable two-bedroom, two-bathroom cottage. The single-story layout has been expertly designed to offer spacious and open-concept living that connects effortlessly to the front porch. The kitchen is set in the heart of the home and is ready for those who love to cook with a large center island making it a chefs dream kitchen. Both bedrooms are a good size including the master with a walk-in closet and a master bath with a double vanity.