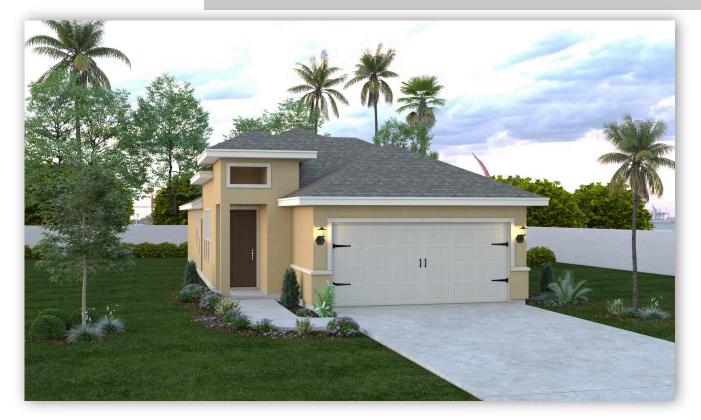

Call or Text 956-540-5410 or visit our Sales Office Monday - Saturday: 9:30am to 6:30pm Sunday: 12pm to 6pm for more info!

As you step into the home you're greeted by an entry way. The heart of the home, the open concept living room, kitchen, and dining. The kitchen features, upgraded painted maple wood cabinets, quartz countertops, and GE stainless steel appliances. Adjacent to the dining room, is a covered patio perfect to hosting or gathering outdoors for a shared meal. As you walk into the home, the three bedrooms are placed for comfort and privacy. The primary bedroom features, a spacious layout, vanity sink, and large walk-in closet,

- Maple wood cabinets
- Quartz countertops
- GE appliances- Gas
- Covered patio

\*Photos do not represent the final production of the home