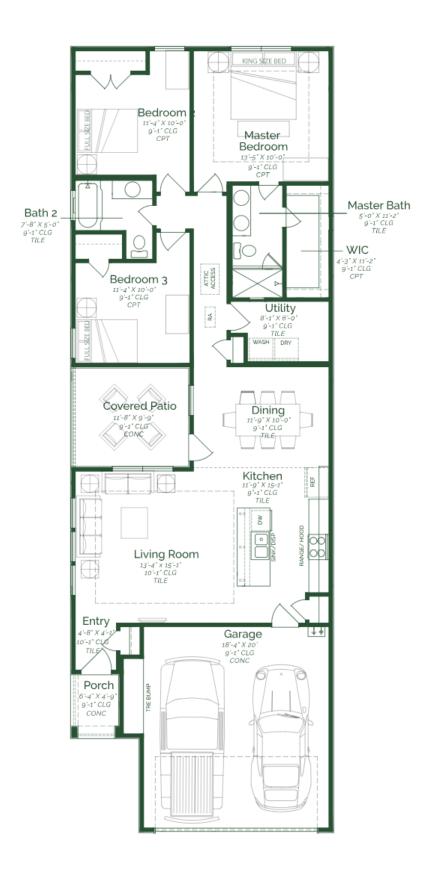

Call or Text 956-540-5410 or visit our Sales Office Monday - Saturday: 9:30am to 6:30pm Sunday: 12pm to 6pm for more info!

As you step into the home you're greeted by an entry way. The heart of the home, the open concept living room, kitchen, and dining. The kitchen features, upgraded painted maple wood cabinets, quartz countertops, and GE stainless steel appliances. Adjacent to the dining room, is a covered patio perfect to hosting or gathering outdoors for a shared meal. As you walk into the home, the three bedrooms are placed for comfort and privacy. The primary bedroom features, a spacious layout, vanity sink, and large walk-in closet,