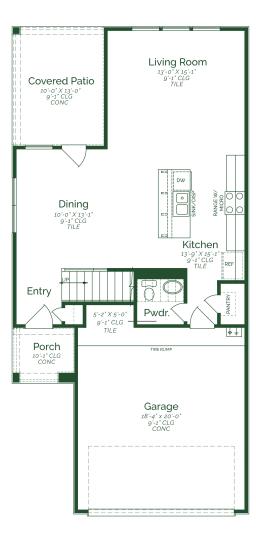

Upon entering the home you're greeted by an open concept dining, living room, and kitchen area. Adjacent to the dining area is a open-concept kitchen and living room, leading to a spacious covered patio. The kitchen features maple wood painted cabinets, Quartz countertops, and GE Stainless-Steel appliances. For added convenience, the main floor is equipped with a powder room and a two car garage. Upstairs, discover a spacious loft, three bedrooms, two full bathrooms, and a utility room. The primary bedroom offers a walk-in shower, dual sinks, and a spacious walk-in closet.

 $\sim$ 

FIRST FLOOR

SECOND FLOOR