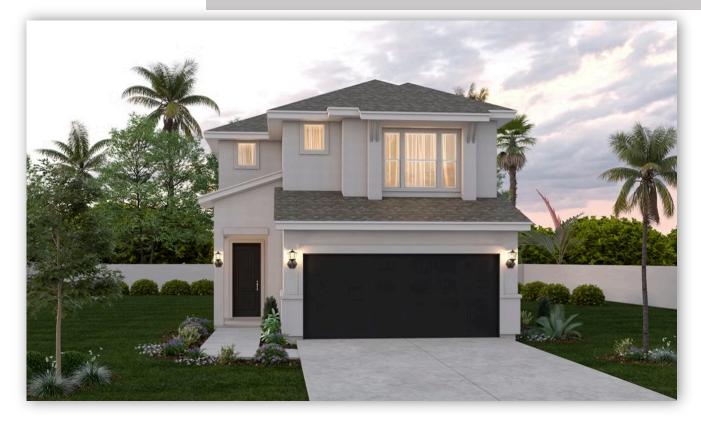

## Est. Completion Date: Available JUL/AUG 2025

2,422 TOTAL SQUARE FEET

**3** BEDROOMS 2.5 BATHS **2** CAR GARAGE

2.0 STORIES

Call or Text 956-540-5410 or visit our Sales Office Monday - Saturday: 9:30am to 6:30pm Sunday: 12pm to 6pm for more info!

Upon entering the home you're greeted by an open concept dining, living room, and kitchen area. Adjacent to the dining area is a open-concept kitchen and living room, leading to a spacious covered patio. The kitchen features maple wood painted cabinets, Quartz countertops, and GE Stainless-Steel appliances. For added convenience, the main floor is equipped with a powder room and a two car garage. Upstairs, discover a spacious loft, three bedrooms, two full bathrooms, and a utility room. The primary bedroom offers a walk-in shower, dual sinks, and a spacious walk-in closet.