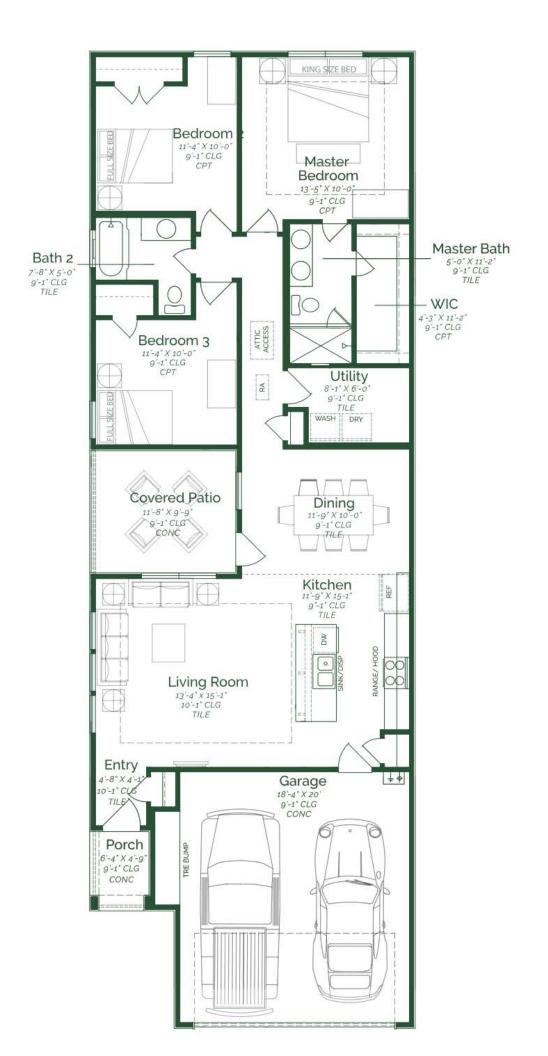

## Est. Completion Date: Available JUL/AUG 2025

| 1,965             | 1,414              | 3        | 2     | 2          | 1.0     |
|-------------------|--------------------|----------|-------|------------|---------|
| TOTAL SQUARE FEET | LIVING SQUARE FEET | BEDROOMS | BATHS | CAR GARAGE | STORIES |

Call or Text 956-540-5410 or visit our Sales Office Monday - Saturday: 9:30am to 6:30pm Sunday: 12pm to 6pm for more info!

As you step inside this beautiful home, you're welcomed into an open-concept living room, kitchen, and dining area. The kitchen features Maple Wood painted cabinets, Quartz countertops, and upgraded GE Stainless-Steel 5-Piece appliances. Off the dining room, a covered patio offers a perfect space for outdoor gatherings or relaxation. Toward the back of the home, you'll find three bedrooms thoughtfully positioned for comfort and privacy. The primary bedroom offers a en-suite bathroom with a walk-in shower and a spacious walk-in closet.