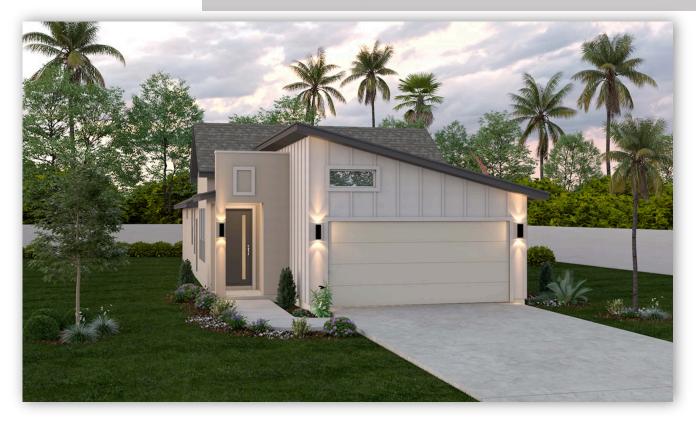

Call or Text 956-540-5410 or visit our Sales Office Monday - Saturday: 9:30am to 6:30pm Sunday: 12pm to 6pm for more info!

As you step inside this beautiful home, you're welcomed into an open-concept living room, kitchen, and dining area. The kitchen features Maple Wood painted cabinets, Quartz countertops, and upgraded GE Stainless-Steel 5-Piece appliances. Off the dining room, a covered patio offers a perfect space for outdoor gatherings or relaxation. Toward the back of the home, you'll find three bedrooms thoughtfully positioned for comfort and privacy. The primary bedroom offers a en-suite bathroom with a walk-in shower and a spacious walk-in closet.