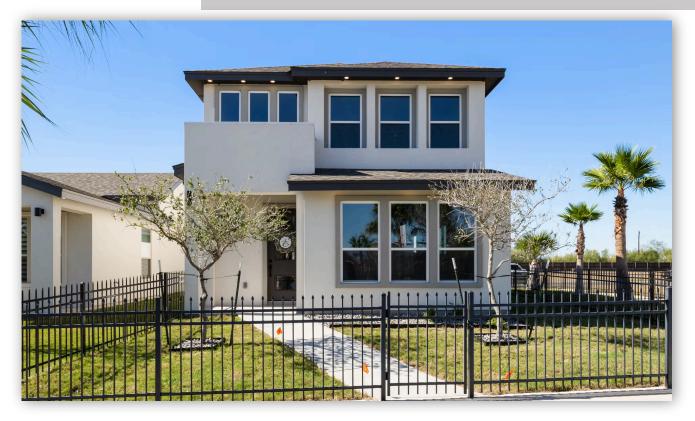

## Est. Completion Date: Available now!

| 2,592             | 2,006              | 3        | 2.5   | 2          | 2.0     |
|-------------------|--------------------|----------|-------|------------|---------|
| TOTAL SQUARE FEET | LIVING SQUARE FEET | BEDROOMS | BATHS | CAR GARAGE | STORIES |

Call or Text 956-540-5410 or visit our Sales Office Monday - Saturday: 9:30am to 6:30pm Sunday: 12pm to 6pm for more info!

As you step into the home, you're greeted by an open living, dining, and kitchen area. The kitchen is equipped with, upgraded pure white painted maple wood cabinets, quartz countertops, and GE series choice luxury appliances. Adjecent to the ktichen a covered patio prefect for hosting guest and family. Located on the main floor, the primary room offers, a spacious layout, double sink, and large walk-in closet. Ascending the red oak handrail you will find a game room, and two well-appointed bedrooms with each having their own walk-in closets, and shared bathroom.