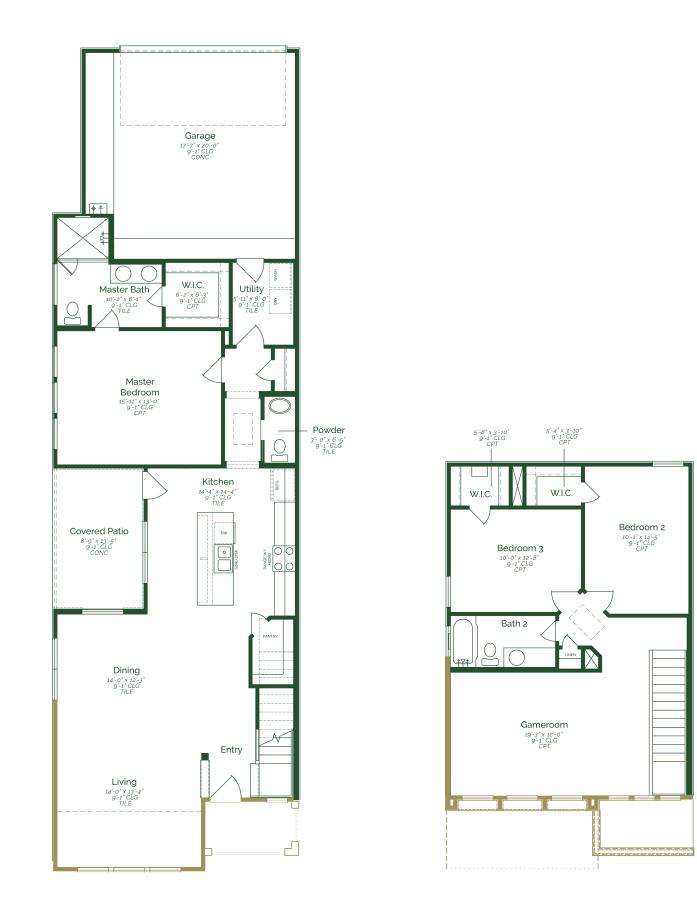

Call or Text 956-540-5410 or visit our Sales Office Monday - Saturday: 9:30am to 6:30pm Sunday: 12pm to 6pm for more info!

As you step into the home, you're greeted by an open living, dining, and kitchen area. The kitchen is equipped with, upgraded pure white painted maple wood cabinets, quartz countertops, and GE series choice luxury appliances. Adjecent to the ktichen a covered patio prefect for hosting guest and family. Located on the main floor, the primary room offers, a spacious layout, double sink, and large walk-in closet. Ascending the red oak handrail you will find a game room, and two well-appointed bedrooms with each having their own walk-in closets, and shared bathroom.

- Covered Patio
- Maple wood cabinets
- Game room
- GE series choice luxury appliances- Gas

## Nikola

FIRST FLOOR

## SECOND FLOOR