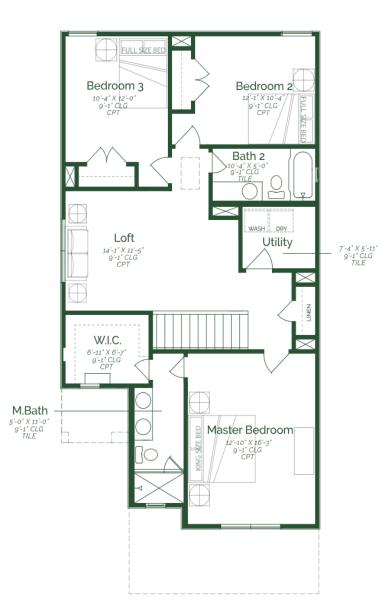

Call or Text 956-540-5410 or visit our Sales Office Monday - Saturday: 9:30am to 6:30pm Sunday: 12pm to 6pm for more info!

Upon entering the home, you're greeted by open dining, living room, and kitchen area. Adjecent to the dining area a spacious coverd patio. The kitchen features, upgraded painted maple wood cabinets, quartz countertops, and stainless steel appliances. Ascending the staircase, you will find three bedroom and two full baths. The primary bedroom offers a large walk-in closet, and dual sinks.

## Vinsanto

SECOND FLOOR