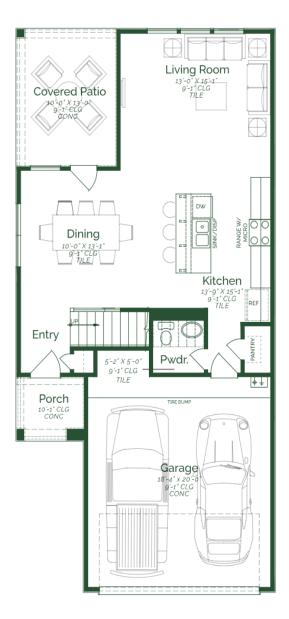

Call or Text 956-540-5410 or visit our Sales Office Monday - Saturday: 9:30am to 6:30pm Sunday: 12pm to 6pm for more info!

Upon entering the home, you're greeted by open dining, living room, and kitchen area. Adjecent to the dining area a spacious coverd patio. The kitchen features, upgraded painted maple wood cabinets, quartz countertops, and stainless steel appliances. Ascending the staircase, you will find three bedroom and two full baths. The primary bedroom offers a large walk-in closet, and dual sinks.