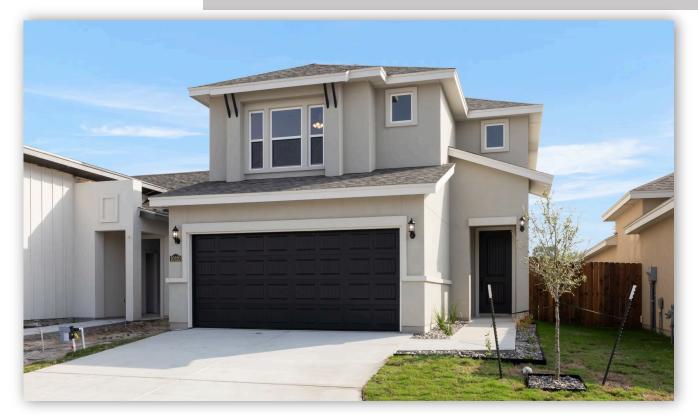

## Est. Completion Date: Available now!

| 2,353             | 1,845              | 3        | 2.5   | 2          | 2.0     |
|-------------------|--------------------|----------|-------|------------|---------|
| TOTAL SQUARE FEET | LIVING SQUARE FEET | BEDROOMS | BATHS | CAR GARAGE | STORIES |
|                   |                    |          |       |            |         |

Call or Text 956-540-5410 or visit our Sales Office Monday - Saturday: 9:30am to 6:30pm Sunday: 12pm to 6pm for more info!

Upon entering the home, you're greeted by open dining, living room, and kitchen area. Adjecent to the dining area a spacious coverd patio. The kitchen features, upgraded painted maple wood cabinets, quartz countertops, and stainless steel appliances. Ascending the staircase, you will find three bedroom and two full baths. The primary bedroom offers a large walk-in closet, and dual sinks.