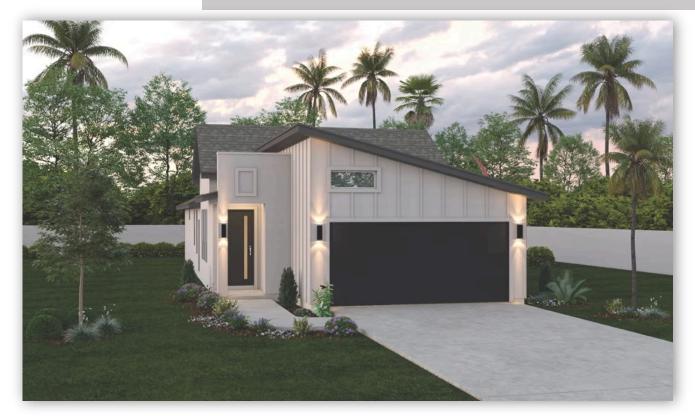

## Est. Completion Date: Available MAR/APR 2025

| TOTAL SQUARE FEET LIVING SQUARE FEET BEDROOMS BATHS CAR GARAGE STORIJ | 1,965             | 1,414              | 3        | 2     | 2          | 1.0     |
|-----------------------------------------------------------------------|-------------------|--------------------|----------|-------|------------|---------|
|                                                                       | TOTAL SQUARE FEET | LIVING SQUARE FEET | BEDROOMS | BATHS | CAR GARAGE | STORIES |

Call or Text 956-540-5410 or visit our Sales Office Monday - Saturday: 9:30am to 6:30pm Sunday: 12pm to 6pm for more info!

As you step into the home you're greeted by an entry way. The heart of the home, the open concept living room, kitchen, and dining. The kitchen features, painted maple wood cabinets, quartz countertops, and GE stainless steel appliances. Adjacent to the dining room, is a an upgraded two panel slider and a covered patio perfect to hosting or gathering outdoors for a shared meal. As you walk into the home, the three bedrooms are placed for comfort and privacy. The primary bedroom features, a spacious layout, vanity sink, and a large walk-in closet.

- Covered patio
- Maple wood cabinets
- Quartz countertops
- Driftwood tile flooring throughout home

\*Photos do not represent the final production of the home