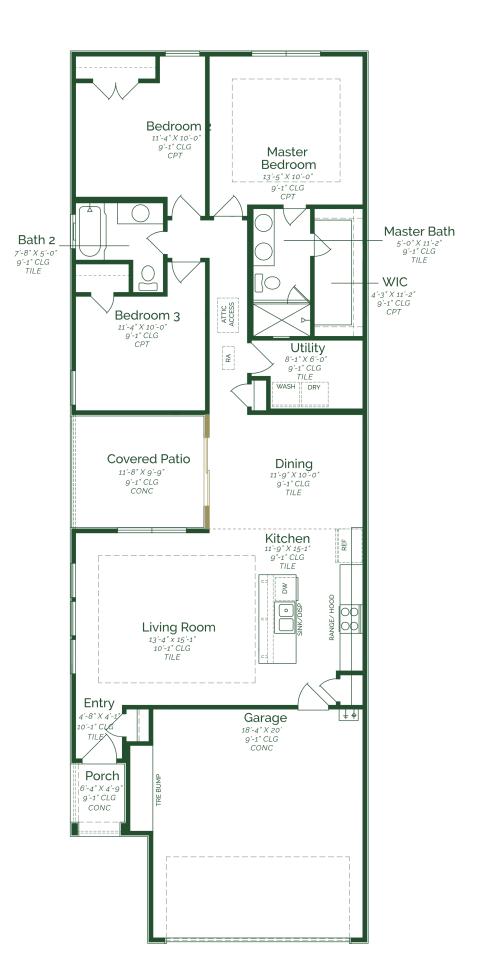

## Est. Completion Date: Available MAR/APR 2025

| TOTAL SQUARE FEET LIVING SQUARE FEET BEDROOMS BATHS CAR GARAGE STORIJ | 1,965             | 1,414              | 3        | 2     | 2          | 1.0     |
|-----------------------------------------------------------------------|-------------------|--------------------|----------|-------|------------|---------|
|                                                                       | TOTAL SQUARE FEET | LIVING SQUARE FEET | BEDROOMS | BATHS | CAR GARAGE | STORIES |

Call or Text 956-540-5410 or visit our Sales Office Monday - Saturday: 9:30am to 6:30pm Sunday: 12pm to 6pm for more info!

As you step into the home you're greeted by an entry way. The heart of the home, the open concept living room, kitchen, and dining. The kitchen features, painted maple wood cabinets, quartz countertops, and GE stainless steel appliances. Adjacent to the dining room, is a an upgraded two panel slider and a covered patio perfect to hosting or gathering outdoors for a shared meal. As you walk into the home, the three bedrooms are placed for comfort and privacy. The primary bedroom features, a spacious layout, vanity sink, and a large walk-in closet.

- Covered patio
- Maple wood cabinets
- Quartz countertops
- Driftwood tile flooring throughout home

\*Photos do not represent the final production of the home