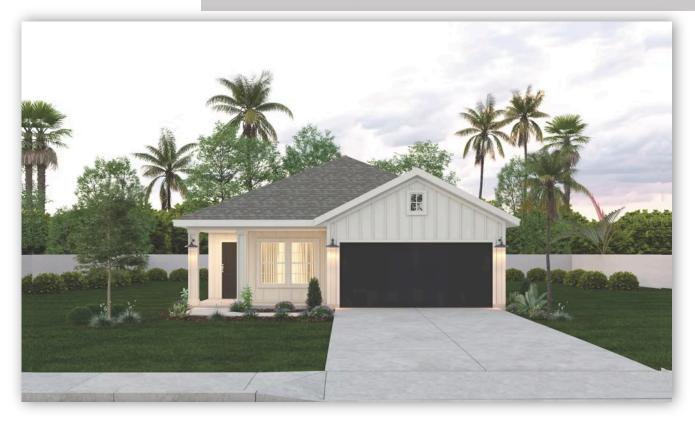

Call or Text (956) 275-8069 or visit our Sales Office Monday - Saturday: 9:30 AM - 6:30 PM Sunday: Noon - 6:00 PM for more info!

This three-bedroom, two-full-bathroom home features a spacious and open floor plan, perfect for family living. As you enter, you are greeted by a welcoming family room that seamlessly connects to the dining area and kitchen, creating a sense of openness and unity. The kitchen is well-appointed with upgraded painted maple wood cabinets, granite countertops, and GE stainless steel appliances. The home includes three bedrooms, providing plenty of space for family members or guests. The primary bedroom comes with a full bathroom and large walk-in closet.

- Maple wood cabinets
- Granite countertops
- Driftwood tile flooring throughout home
- GE stainless steel appliances- Gas

\*Photos do not represent the final production of the home

The information provided in this document regarding available quick move-in homes at Esperanza Homes is intended for informational purposes only. While we strive to present accurate and up-to-date information, all details-including but not limited to pricing, availability, home features, and community amenities-are not guaranteed and are subject to change without prior notice. Dimensions and floor plans are approximate and may differ from the actual homes. Incentives and promotional offers are valid only when financing through Stonewood Home Lending and are subject to specific terms and conditions and may be limited to select homes and communities. For comprehensive terms, conditions, and further information regarding our homes and offerings, please consult with an Esperanza Homes sales consultant or visit esperanzahomes.com.