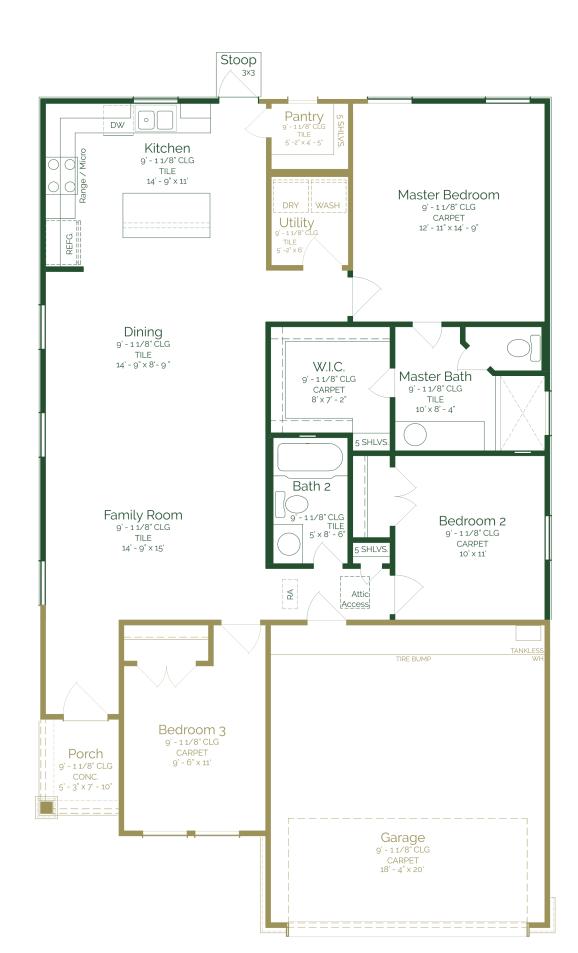

## Est. Completion Date: Available JUL/AUG 2025

| 1,875             | 1,381              | 3        | 2     | 2          | 1.0     |
|-------------------|--------------------|----------|-------|------------|---------|
| TOTAL SQUARE FEET | LIVING SQUARE FEET | BEDROOMS | BATHS | CAR GARAGE | STORIES |

Call or Text (956) 275-8069 or visit our Sales Office Monday - Saturday: 9:30 AM - 6:30 PM Sunday: Noon - 6:00 PM for more info!

This three-bedroom, two-full-bathroom home features a spacious and open floor plan, perfect for family living. As you enter, you are greeted by a welcoming family room that seamlessly connects to the dining area and kitchen, creating a sense of openness and unity. The kitchen is well-appointed with upgraded painted maple wood cabinets, granite countertops, and GE stainless steel appliances. The home includes three bedrooms, providing plenty of space for family members or guests. The primary bedroom comes with a full bathroom and large walk-in closet.