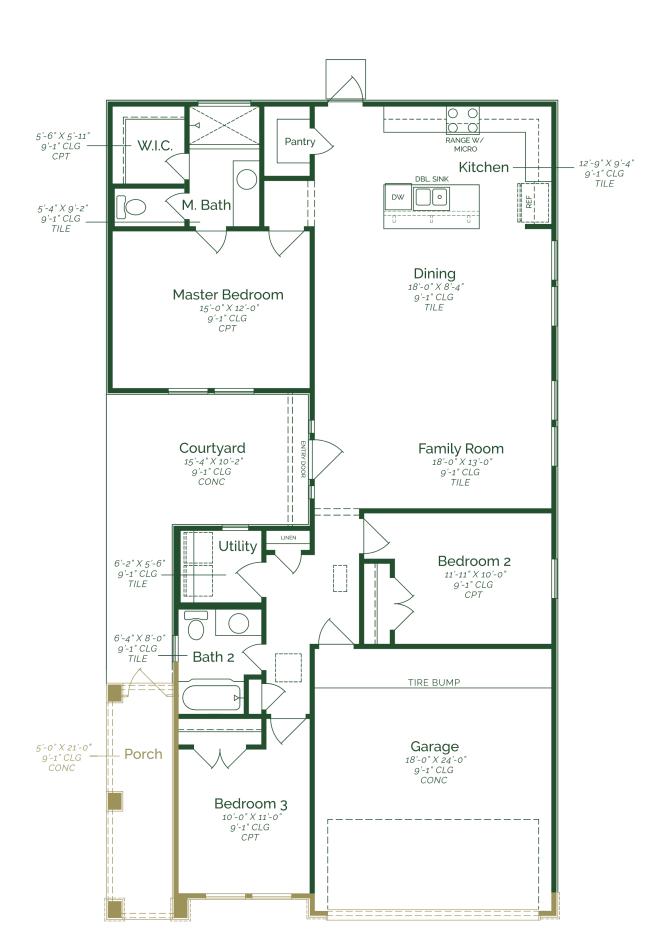

**BATHS** 

CAR GARAGE

1.0

**STORIES** 

Call or Text (956) 275-8069 or visit our Sales Office Monday - Saturday: 9:30 AM - 6:30 PM Sunday: Noon - 6:00 PM for more info!

As you approach the front of the house, you're greeted by a picturesque side courtyard, entertaining outdoors. This inviting space leads you into the heart of the home. Step inside and find yourself in an open-concept family room, dining area, and kitchen. The kitchen is equipped with, upgraded painted maple wood cabinets, granite countertops, and GE stainless steel appliances. The home includes three well-sized bedrooms, made for privacy and space. Plus the home includes, an utiltiy room and two car garage.