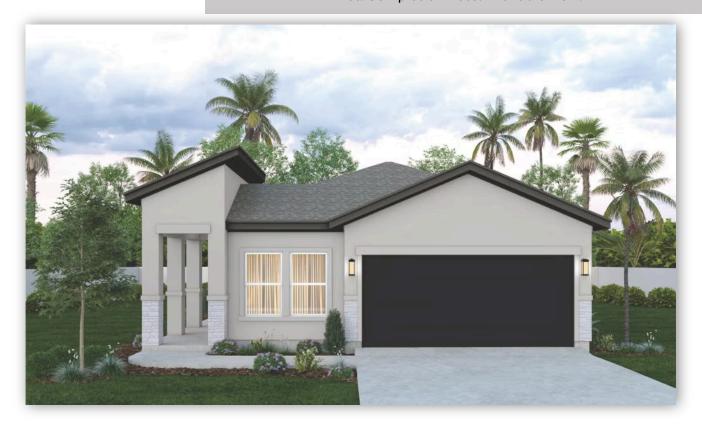

## Available Now! \$274,990 From \$2,218.95\*/month

3716 Westway Ave Harvest Coves Homesite 05

Est. Completion Date: Available Now!

1,908

TOTAL SQUARE FEET

1,438

LIVING SQUARE FEET

**BEDROOMS** 

**BATHS** 

CAR GARAGE

1.0

**STORIES** 

Call or Text (956) 275-8069 or visit our Sales Office Monday - Saturday: 9:30 AM - 6:30 PM Sunday: Noon - 6:00 PM for more info!

As you approach the front of the house, you're greeted by a picturesque side courtyard, entertaining outdoors. This inviting space leads you into the heart of the home. Step inside and find yourself in an open-concept family room, dining area, and kitchen. The kitchen is equipped with, upgraded painted maple wood cabinets, granite countertops, and GE stainless steel appliances. The home includes three well-sized bedrooms, made for privacy and space. Plus the home includes, an utiltiy room and two car garage.