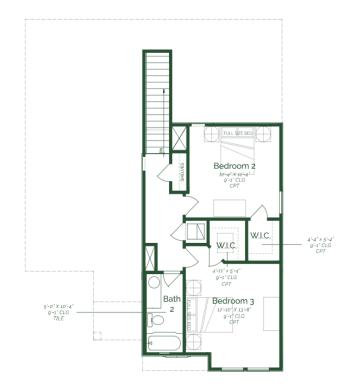

Call or Text 956-398-5675 or visit our Sales Office Monday - Saturday: 9:30am to 6:30pm Sunday: 12pm to 6pm for more info!

Welcome to a charming two-story home that effortlessly combines modern comfort with classic elegance. Upon entering the home, the open concept living space seamlessly integrates the family room, dining, and kitchen. The kitchen is a chef's delight, boasting upgraded tan painted maple wood cabinets, iced white quartz countertops, and GE choice series luxury appliances. Conveniently tucked away on the main floor is a powder room, for both residents and guests. Ascending the staircase to the second floor, you'll discover two well-appointed bedrooms and shared full bathroom.

## Acuna

FIRST FLOOR

SECOND FLOOR