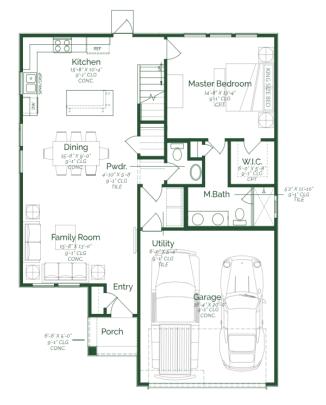

Call or Text 956-398-5675 or visit our Sales Office Monday - Saturday: 9:30am to 6:30pm Sunday: 12pm to 6pm for more info!

Welcome to a charming two-story home that effortlessly combines modern comfort with classic elegance. Upon entering the home, the open concept living space seamlessly integrates the family room, dining, and kitchen. The kitchen is a chef's delight, boasting upgraded tan painted maple wood cabinets, iced white quartz countertops, and GE choice series luxury appliances. Conveniently tucked away on the main floor is a powder room, for both residents and guests. Ascending the staircase to the second floor, you'll discover two well-appointed bedrooms and shared full bathroom.

## Acuna

FIRST FLOOR

SECOND FLOOR