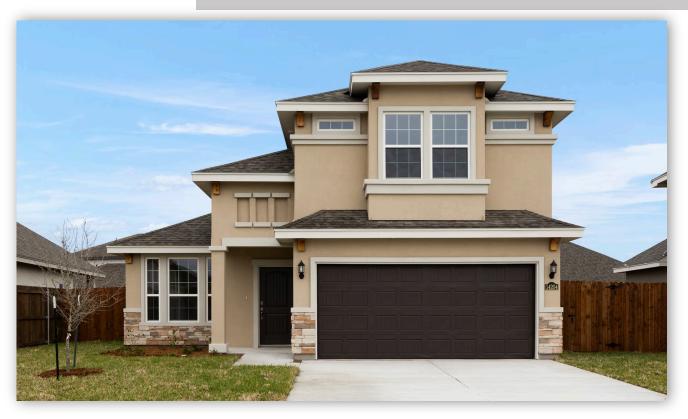

## Est. Completion Date: Available now!

| 2,072             | 1,650              | 3        | 2.5   | 2          | 2.0     |
|-------------------|--------------------|----------|-------|------------|---------|
| TOTAL SQUARE FEET | LIVING SQUARE FEET | BEDROOMS | BATHS | CAR GARAGE | STORIES |

Call or Text 956-398-5675 or visit our Sales Office Monday - Saturday: 9:30am to 6:30pm Sunday: 12pm to 6pm for more info!

Welcome to a charming two-story home that effortlessly combines modern comfort with classic elegance. Upon entering the home, the open concept living space seamlessly integrates the family room, dining, and kitchen. The kitchen is a chef's delight, boasting upgraded tan painted maple wood cabinets, iced white quartz countertops, and GE choice series luxury appliances. Conveniently tucked away on the main floor is a powder room, for both residents and guests. Ascending the staircase to the second floor, you'll discover two well-appointed bedrooms and shared full bathroom.