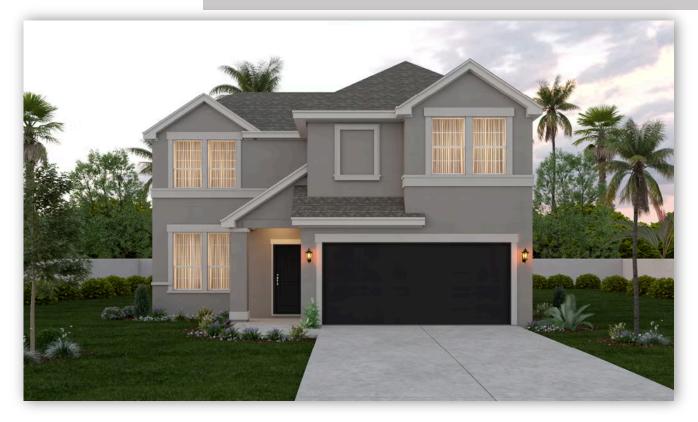

## Est. Completion Date: Available now!

| 2,413 2,3                   | 315 3             | 2.5      | 2          | 2.0     |
|-----------------------------|-------------------|----------|------------|---------|
| TOTAL SQUARE FEET LIVING SC | UARE FEET BEDROOM | IS BATHS | CAR GARAGE | STORIES |

Call or Text 956-398-5675 or visit our Sales Office Monday - Saturday: 9:30am to 6:30pm Sunday: 12pm to 6pm for more info!

Upon entering the home, the open concept living space seamlessly integrates the family room, dining, and kitchen. The kitchen is a chef's delight, boasting upgraded maple wood cabinets, granite countertops, and stainless steel appliances. Conveniently tucked away on the main floor is a powder room, for both residents and guests. Ascending the staircase to the second floor, you'll discover a game room and two well-appointed bedrooms.