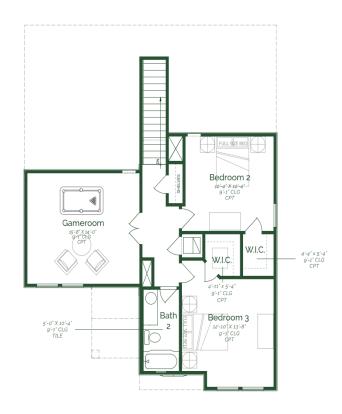

Call or Text 956-398-5675 or visit our Sales Office Monday - Saturday: 9:30am to 6:30pm Sunday: 12pm to 6pm for more info!

Upon entering the home, the open concept living space seamlessly integrates the family room, dining, and kitchen. The kitchen is a chef's delight, boasting upgraded maple wood cabinets, granite countertops, and stainless steel appliances. Conveniently tucked away on the main floor is a powder room, for both residents and guests. Ascending the staircase to the second floor, you'll discover a game room and two well-appointed bedrooms.

## Acuna II

FIRST FLOOR

SECOND FLOOR