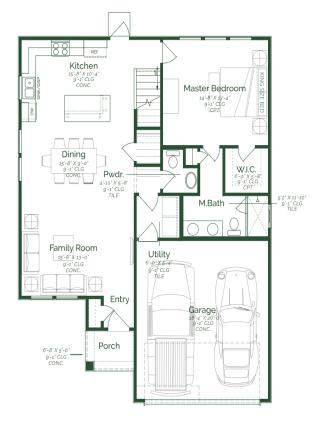

Call or Text 956-398-5675 or visit our Sales Office Monday - Saturday: 9:30am to 6:30pm Sunday: 12pm to 6pm for more info!

Upon entering the home, the open concept living space seamlessly integrates the family room, dining, and kitchen. The kitchen is a chef's delight, boasting upgraded maple wood cabinets, granite countertops, and stainless steel appliances. Conveniently tucked away on the main floor is a powder room, for both residents and guests. Ascending the staircase to the second floor, you'll discover a game room and two well-appointed bedrooms.

## Acuna II

FIRST FLOOR

SECOND FLOOR