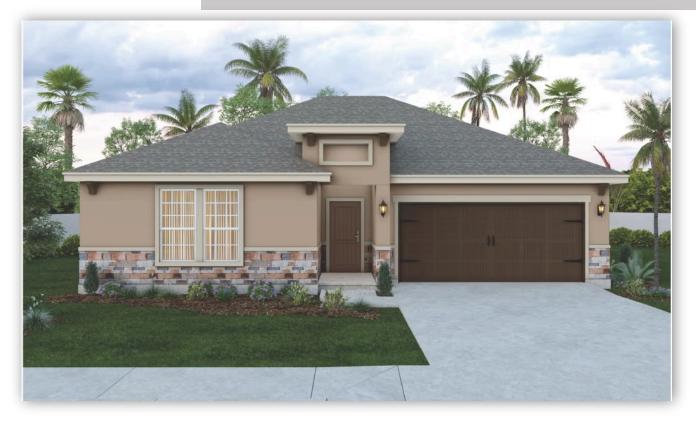

## Est. Completion Date: Available MAY/JUN 2025

2,765 TOTAL SQUARE FEET 2,200

3 BEDROOMS

2.5 BATHS 2 CAR GARAGE 1.0 STORIES

Call or Text 956-398-5675 or visit our Sales Office Monday - Saturday: 9:30am to 6:30pm Sunday: 12pm to 6pm for more info!

This inviting home features 3 spacious bedrooms, 1 versatile study room, and a private courtyard patio perfect for outdoor gatherings or relaxation. The open layout offers a seamless flow between the living and dining areas, while the modern kitchen is ideal for everyday cooking. The kitchen features upgraded tan painted maple wood cabinets, white quartz countertops, and GE stainless steel appliances. The study room provides a quiet space for work or hobbies. With ample natural light and a low-maintenance outdoor area, this home offers comfort and style for a balanced lifestyle.