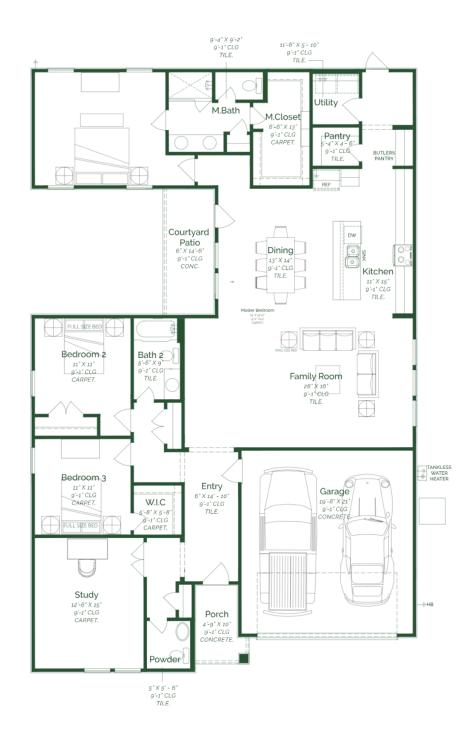

This inviting home features 3 spacious bedrooms, 1 versatile study room, and a private courtyard patio perfect for outdoor gatherings or relaxation. The open layout offers a seamless flow between the living and dining areas, while the modern kitchen is ideal for everyday cooking. The kitchen features upgraded tan painted maple wood cabinets, white quartz countertops, and GE stainless steel appliances. The study room provides a quiet space for work or hobbies. With ample natural light and a low-maintenance outdoor area, this home offers comfort and style for a balanced lifestyle.