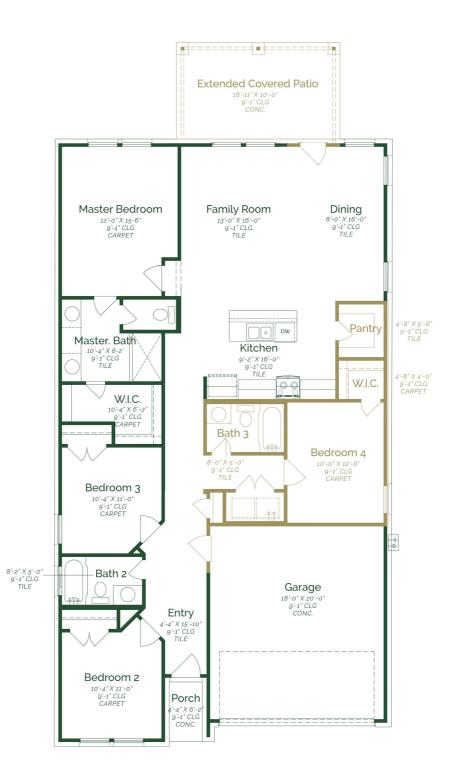

## Est. Completion Date: Available JUN/JUL 2025

2,094 TOTAL SQUARE FEET

BEDROOMS

BATHS

2 CAR GARAGE

1.0

STORIES

Call or Text 956-398-5675 or visit our Sales Office Monday - Saturday: 9:30am to 6:30pm Sunday: 12pm to 6pm for more info!

Welcome to your new home, where comfort and functionality meet in a beautifully designed space. The heart of the home is the open-concept living area, seamlessly combining the family room, dining area, and kitchen. The kitchen offers white maple wood painted cabinets, Quartz countertops, and GE Stainless Steel appliances. In addition to these wonderful features, the home includes a walk-in pantry and tile flooring throughout the home. This charming residence boasts four spacious bedrooms, three full bathrooms, and a bonus extended covered patio, providing ample room for relaxation and privacy.

- **Bonus Extended Covered Patio**
- Maple Wood Cabinets
- Quartz Countertops
- GE Stainless Steel Appliances- Gas

\*Photos do not represent the final production of the home

The information provided in this document regarding available quick move-in homes at Esperanza Homes is intended for informational purposes only. While we strive to present accurate and up-to-date information, all details-including but not limited to pricing, availability, home features, and community amenities-are not guaranteed and are subject to change without prior notice. Dimensions and floor plans are approximate and may differ from the actual homes. Incentives and promotional offers are valid only when financing through Stonewood Home Lending and are subject to specific terms and conditions and may be limited to select homes and communities. For comprehensive terms, conditions, and further information regarding our homes and offerings, please consult with an Esperanza Homes sales consultant or visit esperanzahomes.com.