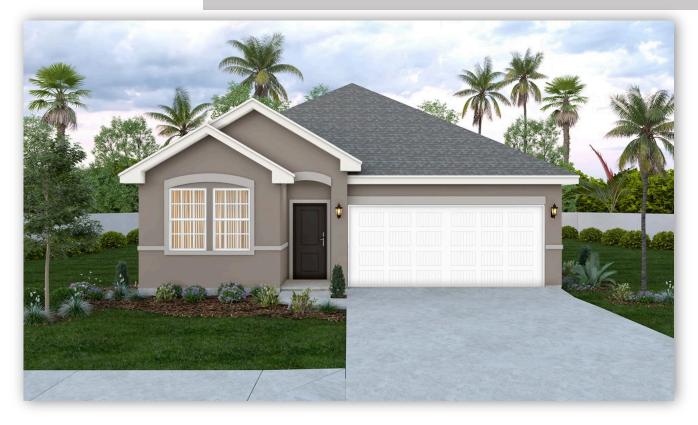

## Est. Completion Date: Available JUN/JUL 2025

2,094 TOTAL SQUARE FEET

BEDROOMS

BATHS

2 CAR GARAGE

1.0

STORIES

Call or Text 956-398-5675 or visit our Sales Office Monday - Saturday: 9:30am to 6:30pm Sunday: 12pm to 6pm for more info!

Welcome to your new home, where comfort and functionality meet in a beautifully designed space. The heart of the home is the open-concept living area, seamlessly combining the family room, dining area, and kitchen. The kitchen offers white maple wood painted cabinets, Quartz countertops, and GE Stainless Steel appliances. In addition to these wonderful features, the home includes a walk-in pantry and tile flooring throughout the home. This charming residence boasts four spacious bedrooms, three full bathrooms, and a bonus extended covered patio, providing ample room for relaxation and privacy.