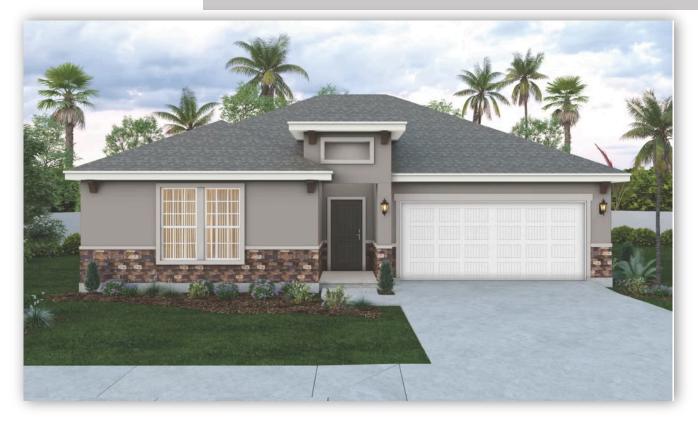

Call or Text 956-398-5675 or visit our Sales Office Monday - Saturday: 9:30am to 6:30pm Sunday: 12pm to 6pm for more info!

This inviting home features 3 spacious bedrooms, 1 study room, and a private courtyard patio perfect for outdoor gatherings or relaxation. The open layout offers a seamless flow between the living and dining areas, while the modern kitchen is ideal for everyday cooking. The kitchen is equipped with painted white maple wood cabinets, granite countertops, and GE stainless steel gas appliances. The study provides a quiet space for work or hobbies. With ample natural light and a low-maintenance outdoor area, this home offers comfort and style for a balanced lifestyle.