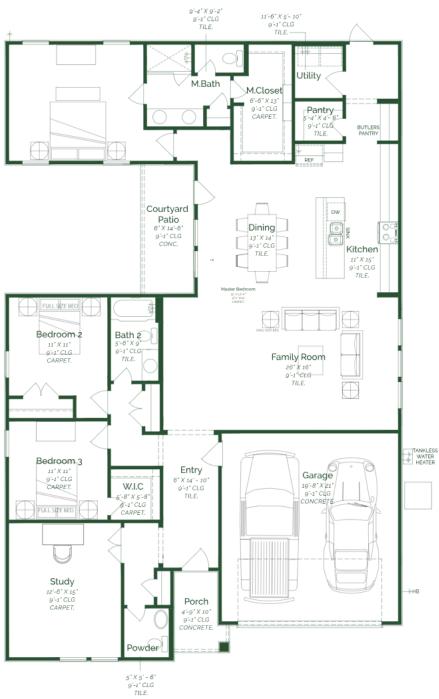

Call or Text 956-398-5675 or visit our Sales Office Monday - Saturday: 9:30am to 6:30pm Sunday: 12pm to 6pm for more info!

This inviting home features 3 spacious bedrooms, 1 study room, and a private courtyard patio perfect for outdoor gatherings or relaxation. The open layout offers a seamless flow between the living and dining areas, while the modern kitchen is ideal for everyday cooking. The kitchen is equipped with painted white maple wood cabinets, granite countertops, and GE stainless steel gas appliances. The study provides a quiet space for work or hobbies. With ample natural light and a low-maintenance outdoor area, this home offers comfort and style for a balanced lifestyle.

- Study
- Maple wood cabinets
- Granite countertops
- GE stainless steel appliances- Gas

\*Photos do not represent the final production of the home

The information provided in this document regarding available quick move-in homes at Esperanza Homes is intended for informational purposes only. While we strive to present accurate and up-to-date information, all details-including but not limited to pricing, availability, home features, and community amenities-are not guaranteed and are subject to change without prior notice. Dimensions and floor plans are approximate and may differ from the actual homes. Incentives and promotional offers are valid only when financing through Stonewood Home Lending and are subject to specific terms and conditions and may be limited to select homes and communities. For comprehensive terms, conditions, and further information regarding our homes and offerings, please consult with an Esperanza Homes sales consultant or visit esperanzahomes.com.