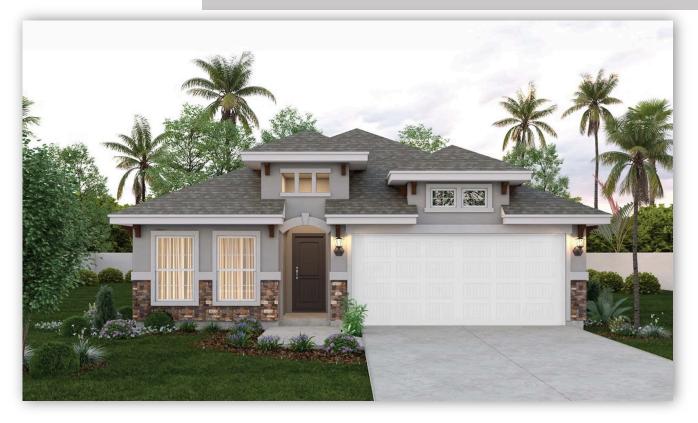

Call or Text 956-395-2837 or visit our Sales Office Monday - Saturday: 9:30am to 6:30pm Sunday: 12pm to 6 pm for more info!

Enjoy the convenience of single-level living without compromising space or luxury in this stunning threebedroom, two-bathroom home. The layout features an open concept kitchen, dining, and family room with direct backyard access to the extended covered patio. Guests can gather at the center kitchen island, which features maple wood white painted cabinets, quartz countertops, and GE Stainless-Steel kitchen appliances. All three bedrooms run down one side of the home including the primary with a walk-in closet and full bath. Enjoy added convenience with a utility room and a two-car garage.