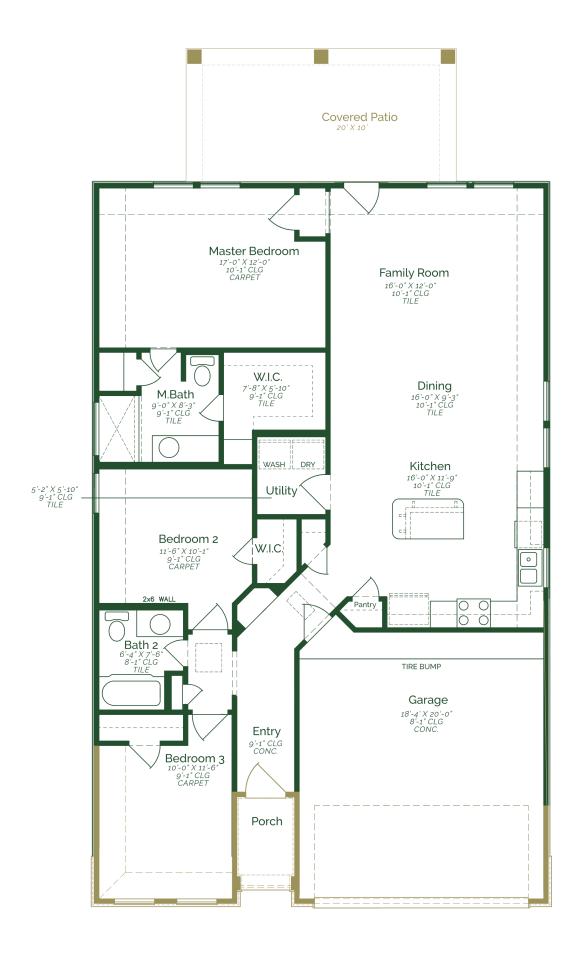

Call or Text 956-395-2837 or visit our Sales Office Monday - Saturday: 9:30am to 6:30pm Sunday: 12pm to 6 pm for more info!

Enjoy the convenience of single-level living without compromising space or luxury in this stunning threebedroom, two-bathroom home. The layout features an open concept kitchen, dining, and family room with direct backyard access to the extended covered patio. Guests can gather at the center kitchen island, which features maple wood white painted cabinets, quartz countertops, and GE Stainless-Steel kitchen appliances. All three bedrooms run down one side of the home including the primary with a walk-in closet and full bath. Enjoy added convenience with a utility room and a two-car garage.