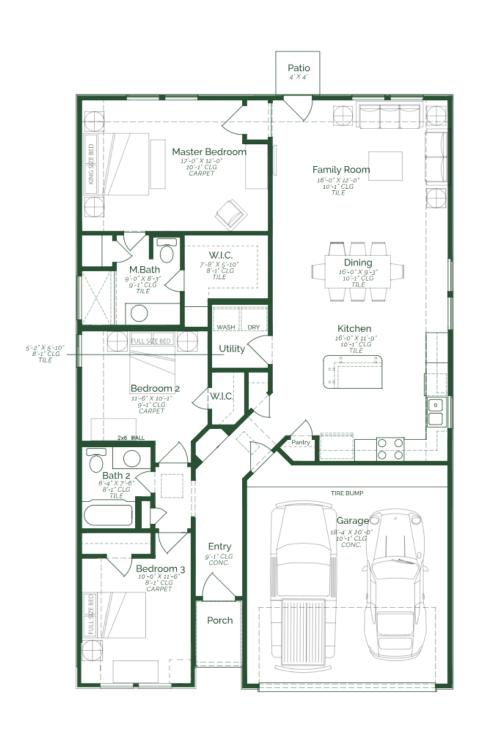

Experience the convenience of single-level living in this luxurious three-bedroom, two-bathroom home. The layout centers around a light-filled kitchen, dining, and family room, with direct access to a 10x10 rear flatwork. Enjoy the open-concept kitchen featuring upgraded Maple Wood Painted Cabinets, Granite Countertops, and Stainless-Steel Gas appliances. All three bedrooms, including the master with a walk-in closet and master bath, are on one side of the home, with the guest bedrooms separated by a second full bath. Additionally, there's a utility room and a two-car garage.

- Tile Flooring
- 10x10 Rear Flatwork
- Stainless-Steel Gas Appliances
- Upgraded Maple Wood Painted Cabinets

<sup>\*</sup>Photos do not represent the final production of the home.