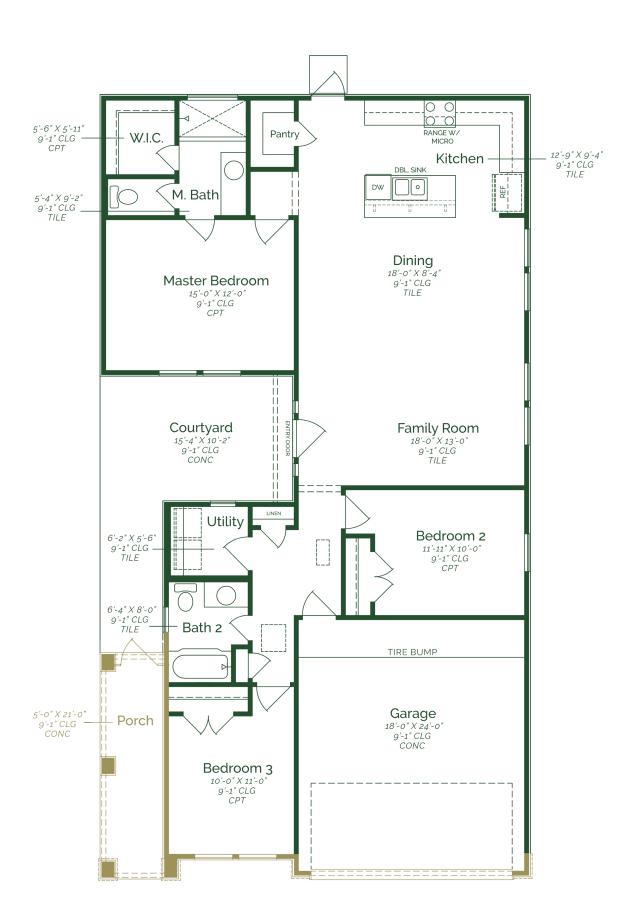

BATHS

CAR GARAGE

1.0

**STORIES** 

Call or Text 956-395-2837 or visit our Sales Office Monday - Saturday: 9:30am to 6:30pm Sunday: 12pm to 6 pm for more info!

As you approach the front of the house, you're welcomed by a beautiful side courtyard, perfect for entertaining outdoors. This inviting space leads you into the heart of the home. Step inside and find yourself in an open-concept family room, dining area, and kitchen. The kitchen is equipped with white painted maple wood cabinets, quartz countertops, and GE stainless-steel kitchen appliances. The home offers three spacious bedrooms, a kitchen pantry, utility room, two-car garage, and is on a corner lot.