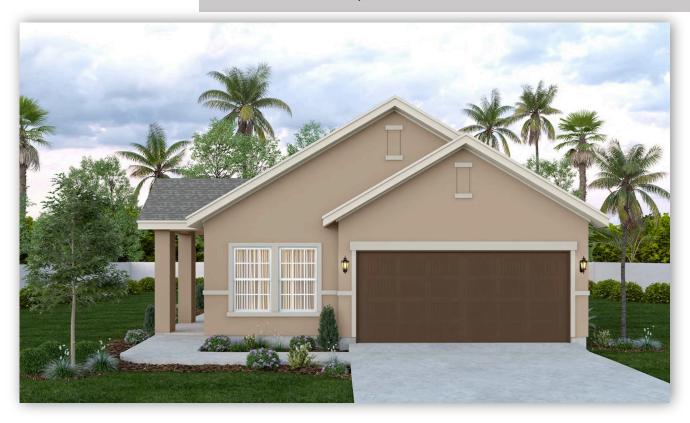

## **Available Now!** \$256,990 From \$2,276\*/month

3616 Harvard Ave Campo de Suenos Homesite 001

Est. Completion Date: Available JUN/JUL 2025

1,876

TOTAL SQUARE FEET

1,438

LIVING SQUARE FEET

**BEDROOMS** 

BATHS

CAR GARAGE

1.0

**STORIES** 

Call or Text 956-395-2837 or visit our Sales Office Monday - Saturday: 9:30am to 6:30pm Sunday: 12pm to 6 pm for more info!

As you approach the front of the house, you're welcomed by a beautiful side courtyard, perfect for entertaining outdoors. This inviting space leads you into the heart of the home. Step inside and find yourself in an open-concept family room, dining area, and kitchen. The kitchen is equipped with white painted maple wood cabinets, quartz countertops, and GE stainless-steel kitchen appliances. The home offers three spacious bedrooms, a kitchen pantry, utility room, two-car garage, and is on a corner lot.