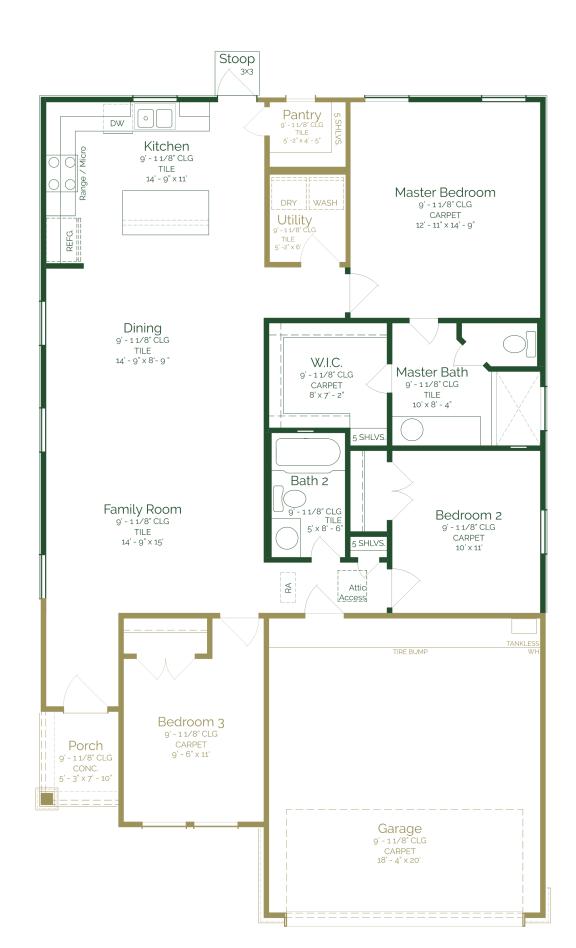

Call or Text 956-395-2837 or visit our Sales Office Monday - Saturday: 9:30am to 6:30pm Sunday: 12pm to 6 pm for more info!

This three-bedroom, two-full-bathroom home features a spacious and open floor plan, perfect for family living. As you enter, you are greeted by a welcoming family room that seamlessly connects to the dining area and kitchen, creating a sense of openness and unity. The kitchen is well-appointed with an upgraded walk-in pantry, upgraded kestrel white maple wood cabinets, white granite countertops, and stainless steel appliances. The home includes three bedrooms, providing plenty of space for family members or guests. The primary bedroom comes with a full bathroom and large walk-in closet.